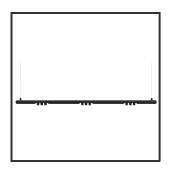

## **Product Description**

The Mamba also combines the most Lednlux recognizable roundings found elsewhere within our range. Together with a subtle look and straightforwardness. A clever piece of design work that is best expressed as a statement piece in the midst of everyone's interior. What the mamba is mainly about are the modular magnetic coupling modules implemented in each component. By combining this with a 48V system and the latest LED technologies, we were able to keep the power supply so low that a slim design did not present any development problems. Due to the dynamics between the magnetic coupling modules, all components can be development problems. Due to the dynamics between the magnetic coupling modules, all components can be rotated 360° around its axis as well as individually rotated 180° horizontally, allowing the end to become the beginning. Configuring a mamba fixture is done entirely and only at your request. From a sleek fixture above your dining table to a composition that results in virtually englies combination possibilities. in virtually endless combination possibilities.