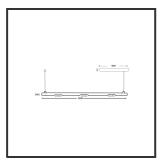

## MAMBA KUPS 150 PENDEL

| Beamangle               | 45°               | IP                               | IP33              |
|-------------------------|-------------------|----------------------------------|-------------------|
| CIE Flux Codes          | 92 98 100 100 100 | Color                            | RAL9005           |
| Colour Deviation (SDCM) | 3 sdcm            | Color 2                          | RAL9016           |
| Colour Temperature      | 2700K             | Led type                         | SMD               |
| Max. connected Load     | 3x3W              | Lumen Maintenance                | L80B10 bij 50.000 |
| Connected Voltage       | 220-240V          | Lumen/W                          | 135lm/W           |
| CRI                     | 90                | Luminous flux of luminaire       | 900lm             |
| Dim                     | Dali              | Material Housing                 | Aluminium         |
| Dimensions              | Ø42x1590          | Material Lens/Reflector/Diffusor | PMMA              |
| Energy Efficiency Class | D                 | Mounting Type                    | Suspension        |
| Forward Voltage         | 27V               | PF                               | 0,98              |
| Frequency               | 50-60Hz           | Protection Class                 | II                |
| IK                      | 07                | Suspension Length                | 1,5m              |
| Input current           | 350mA             | UGR                              | 16                |
|                         |                   | Weight                           | 4kg               |