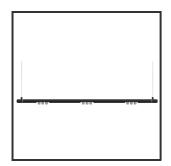

## MAMBA KUPS 150 PENDEL

| Beamangle               | 45°               | IP                               | IP33              |
|-------------------------|-------------------|----------------------------------|-------------------|
| CIE Flux Codes          | 92 98 100 100 100 | Color                            | RAL9005           |
| Colour Deviation (SDCM) | 3 sdcm            | Color 2                          | RAL9016           |
| Colour Temperature      | 2700K             | Led type                         | SMD               |
| Max. connected Load     | 3x3W              | Lumen Maintenance                | L80B10 bij 50.000 |
| Connected Voltage       | 220-240V          | Lumen/W                          | 135lm/W           |
| CRI                     | 90                | Luminous flux of luminaire       | 900lm             |
| Dim                     | Dali              | Material Housing                 | Aluminium         |
| Dimensions              | Ø42x1590          | Material Lens/Reflector/Diffusor | PMMA              |
| Energy Efficiency Class | D                 | Mounting Type                    | Suspension        |
| Forward Voltage         | 27V               | PF                               | 0,98              |
| Frequency               | 50-60Hz           | Protection Class                 | II                |
| IK                      | 07                | Suspension Length                | 1,5m              |
| Input current           | 350mA             | UGR                              | 16                |
|                         |                   | Weight                           | 4kg               |