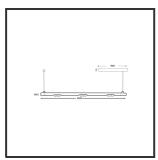

## MAMBA KUPS 150 PENDEL

| Beamangle               | 25°               | IP                               | IP33              |
|-------------------------|-------------------|----------------------------------|-------------------|
| CIE Flux Codes          | 92 98 100 100 100 | Color                            | RAL9005           |
| Colour Deviation (SDCM) | 3 sdcm            | Color 2                          | RAL9016           |
| Colour Temperature      | 2700K             | Led type                         | SMD               |
| Max. connected Load     | 3x3W              | Lumen Maintenance                | L80B10 bij 50.000 |
| Connected Voltage       | 220-240V          | Lumen/W                          | 135lm/W           |
| CRI                     | 90                | Luminous flux of luminaire       | 900lm             |
| Dim                     | Casambi           | Material Housing                 | Aluminium         |
| Dimensions              | Ø42x1590          | Material Lens/Reflector/Diffusor | PMMA              |
| Energy Efficiency Class | D                 | Mounting Type                    | Suspension        |
| Forward Voltage         | 27V               | PF                               | 0,98              |
| Frequency               | 50-60Hz           | Protection Class                 | II                |
| IK                      | 07                | Suspension Length                | 1,5m              |
| Input current           | 350mA             | UGR                              | 16                |
|                         |                   | Weight                           | 4kg               |