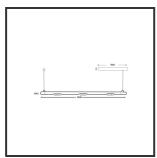

## MAMBA KUPS 150 PENDEL

| Beamangle               | 45°               | IP                               | IP33              |
|-------------------------|-------------------|----------------------------------|-------------------|
| CIE Flux Codes          | 92 98 100 100 100 | Color                            | RAL9005           |
| Colour Deviation (SDCM) | 3 sdcm            | Color 2                          | RAL9016           |
| Colour Temperature      | 2700K             | Led type                         | SMD               |
| Max. connected Load     | 3x3W              | Lumen Maintenance                | L80B10 bij 50.000 |
| Connected Voltage       | 220-240V          | Lumen/W                          | 135lm/W           |
| CRI                     | 90                | Luminous flux of luminaire       | 900lm             |
| Dim                     | Casambi           | Material Housing                 | Aluminium         |
| Dimensions              | Ø42x1590          | Material Lens/Reflector/Diffusor | PMMA              |
| Energy Efficiency Class | D                 | Mounting Type                    | Suspension        |
| Forward Voltage         | 27V               | PF                               | 0,98              |
| Frequency               | 50-60Hz           | Protection Class                 | II                |
| IK                      | 07                | Suspension Length                | 1,5m              |
| Input current           | 350mA             | UGR                              | 16                |
|                         |                   | Weight                           | 4kg               |