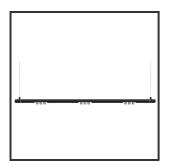

## MAMBA KUPS 150 PENDEL

| Beamangle               | 15°               | IP                               | IP33              |
|-------------------------|-------------------|----------------------------------|-------------------|
| CIE Flux Codes          | 92 98 100 100 100 | Color                            | RAL9005           |
| Colour Deviation (SDCM) | 3 sdcm            | Color 2                          | RAL9016           |
| Colour Temperature      | 3000K             | Led type                         | SMD               |
| Max. connected Load     | 3x3W              | Lumen Maintenance                | L80B10 bij 50.000 |
| Connected Voltage       | 220-240V          | Lumen/W                          | 135lm/W           |
| CRI                     | 90                | Luminous flux of luminaire       | 900lm             |
| Dim                     | No                | Material Housing                 | Aluminium         |
| Dimensions              | Ø42x1590          | Material Lens/Reflector/Diffusor | PMMA              |
| Energy Efficiency Class | D                 | Mounting Type                    | Suspension        |
| Forward Voltage         | 27V               | PF                               | 0,98              |
| Frequency               | 50-60Hz           | Protection Class                 | II                |
| IK                      | 07                | Suspension Length                | 1,5m              |
| Input current           | 350mA             | UGR                              | 16                |
|                         |                   | Weight                           | 4kg               |