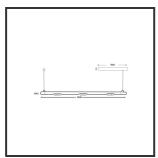

## **MAMBA** KUPS 150 PENDEL

| Beamangle               | 25°               | IP                               | IP33              |
|-------------------------|-------------------|----------------------------------|-------------------|
| CIE Flux Codes          | 92 98 100 100 100 | Color                            | RAL9005           |
| Colour Deviation (SDCM) | 3 sdcm            | Color 2                          | RAL9016           |
| Colour Temperature      | 3000K             | Led type                         | SMD               |
| Max. connected Load     | 3x3W              | Lumen Maintenance                | L80B10 bij 50.000 |
| Connected Voltage       | 220-240V          | Lumen/W                          | 135lm/W           |
| CRI                     | 90                | Luminous flux of luminaire       | 900lm             |
| Dim                     | Dali              | Material Housing                 | Aluminium         |
| Dimensions              | Ø42x1590          | Material Lens/Reflector/Diffusor | PMMA              |
| Energy Efficiency Class | D                 | Mounting Type                    | Suspension        |
| Forward Voltage         | 27V               | PF                               | 0,98              |
| Frequency               | 50-60Hz           | Protection Class                 | II                |
| IK                      | 07                | Suspension Length                | 1,5m              |
| Input current           | 350mA             | UGR                              | 16                |
|                         |                   | Weight                           | 4kg               |