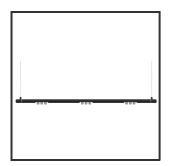

## **MAMBA** KUPS 150 PENDEL

| Beamangle               | 25°               | IP                               | IP33              |
|-------------------------|-------------------|----------------------------------|-------------------|
| CIE Flux Codes          | 92 98 100 100 100 | Color                            | RAL9005           |
| Colour Deviation (SDCM) | 3 sdcm            | Color 2                          | RAL9016           |
| Colour Temperature      | 3000K             | Led type                         | SMD               |
| Max. connected Load     | 3x3W              | Lumen Maintenance                | L80B10 bij 50.000 |
| Connected Voltage       | 220-240V          | Lumen/W                          | 135lm/W           |
| CRI                     | 90                | Luminous flux of luminaire       | 900lm             |
| Dim                     | Dali              | Material Housing                 | Aluminium         |
| Dimensions              | Ø42x1590          | Material Lens/Reflector/Diffusor | PMMA              |
| Energy Efficiency Class | D                 | Mounting Type                    | Suspension        |
| Forward Voltage         | 27V               | PF                               | 0,98              |
| Frequency               | 50-60Hz           | Protection Class                 | II                |
| IK                      | 07                | Suspension Length                | 1,5m              |
| Input current           | 350mA             | UGR                              | 16                |
|                         |                   | Weight                           | 4kg               |