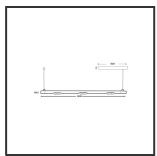

## **MAMBA** KUPS 150 PENDEL

| Beamangle               | 25°               | IP                               | IP33              |
|-------------------------|-------------------|----------------------------------|-------------------|
| CIE Flux Codes          | 92 98 100 100 100 | Color                            | RAL9005           |
| Colour Deviation (SDCM) | 3 sdcm            | Color 2                          | RAL9016           |
| Colour Temperature      | 3000K             | Led type                         | SMD               |
| Max. connected Load     | 3x3W              | Lumen Maintenance                | L80B10 bij 50.000 |
| Connected Voltage       | 220-240V          | Lumen/W                          | 135lm/W           |
| CRI                     | 90                | Luminous flux of luminaire       | 900lm             |
| Dim                     | Dali push         | Material Housing                 | Aluminium         |
| Dimensions              | Ø42x1590          | Material Lens/Reflector/Diffusor | PMMA              |
| Energy Efficiency Class | D                 | Mounting Type                    | Suspension        |
| Forward Voltage         | 27V               | PF                               | 0,98              |
| Frequency               | 50-60Hz           | Protection Class                 | II                |
| IK                      | 07                | Suspension Length                | 1,5m              |
| Input current           | 350mA             | UGR                              | 16                |
|                         |                   | Weight                           | 4kg               |