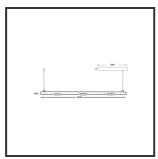

## MAMBA KUPS 150 PENDEL

| Beamangle               | 25°               | IP                               | IP33              |
|-------------------------|-------------------|----------------------------------|-------------------|
| CIE Flux Codes          | 92 98 100 100 100 | Color                            | RAL9005           |
| Colour Deviation (SDCM) | 3 sdcm            | Color 2                          | RAL9016           |
| Colour Temperature      | 3000K             | Led type                         | SMD               |
| Max. connected Load     | 3x3W              | Lumen Maintenance                | L80B10 bij 50.000 |
| Connected Voltage       | 220-240V          | Lumen/W                          | 135lm/W           |
| CRI                     | 90                | Luminous flux of luminaire       | 900lm             |
| Dim                     | Casambi           | Material Housing                 | Aluminium         |
| Dimensions              | Ø42x1590          | Material Lens/Reflector/Diffusor | PMMA              |
| Energy Efficiency Class | D                 | Mounting Type                    | Suspension        |
| Forward Voltage         | 27V               | PF                               | 0,98              |
| Frequency               | 50-60Hz           | Protection Class                 | II                |
| IK                      | 07                | Suspension Length                | 1,5m              |
| Input current           | 350mA             | UGR                              | 16                |
|                         |                   | Weight                           | 4kg               |