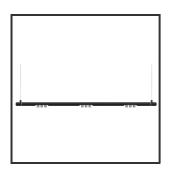

## MAMBA KUPS 150 PENDEL

| Beamangle               | 25°               | IP                               | IP33              |
|-------------------------|-------------------|----------------------------------|-------------------|
| CIE Flux Codes          | 92 98 100 100 100 | Color                            | RAL9005           |
| Colour Deviation (SDCM) | 3 sdcm            | Color 2                          | RAL9016           |
| Colour Temperature      | 3000K             | Led type                         | SMD               |
| Max. connected Load     | 3x3W              | Lumen Maintenance                | L80B10 bij 50.000 |
| Connected Voltage       | 220-240V          | Lumen/W                          | 135lm/W           |
| CRI                     | 90                | Luminous flux of luminaire       | 900lm             |
| Dim                     | Casambi           | Material Housing                 | Aluminium         |
| Dimensions              | Ø42x1590          | Material Lens/Reflector/Diffusor | PMMA              |
| Energy Efficiency Class | D                 | Mounting Type                    | Suspension        |
| Forward Voltage         | 27V               | PF                               | 0,98              |
| Frequency               | 50-60Hz           | Protection Class                 | II                |
| IK                      | 07                | Suspension Length                | 1,5m              |
| Input current           | 350mA             | UGR                              | 16                |
|                         |                   | Weight                           | 4kg               |