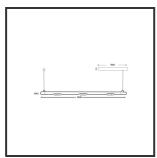

## MAMBA KUPS 150 PENDEL

| Beamangle               | 45°               | IP                               | IP33              |
|-------------------------|-------------------|----------------------------------|-------------------|
| CIE Flux Codes          | 92 98 100 100 100 | Color                            | RAL9005           |
| Colour Deviation (SDCM) | 3 sdcm            | Color 2                          | RAL9016           |
| Colour Temperature      | 3000K             | Led type                         | SMD               |
| Max. connected Load     | 3x3W              | Lumen Maintenance                | L80B10 bij 50.000 |
| Connected Voltage       | 220-240V          | Lumen/W                          | 135lm/W           |
| CRI                     | 90                | Luminous flux of luminaire       | 900lm             |
| Dim                     | Casambi           | Material Housing                 | Aluminium         |
| Dimensions              | Ø42x1590          | Material Lens/Reflector/Diffusor | PMMA              |
| Energy Efficiency Class | D                 | Mounting Type                    | Suspension        |
| Forward Voltage         | 27V               | PF                               | 0,98              |
| Frequency               | 50-60Hz           | Protection Class                 | II                |
| IK                      | 07                | Suspension Length                | 1,5m              |
| Input current           | 350mA             | UGR                              | 16                |
|                         |                   | Weight                           | 4kg               |