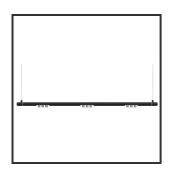

## MAMBA KUPS 150 PENDEL

| Beamangle               | 45°               | IP                               | IP33              |
|-------------------------|-------------------|----------------------------------|-------------------|
| CIE Flux Codes          | 92 98 100 100 100 | Color                            | RAL9005           |
| Colour Deviation (SDCM) | 3 sdcm            | Color 2                          | RAL9016           |
| Colour Temperature      | 3000K             | Led type                         | SMD               |
| Max. connected Load     | 3x3W              | Lumen Maintenance                | L80B10 bij 50.000 |
| Connected Voltage       | 220-240V          | Lumen/W                          | 135lm/W           |
| CRI                     | 90                | Luminous flux of luminaire       | 900lm             |
| Dim                     | Casambi           | Material Housing                 | Aluminium         |
| Dimensions              | Ø42x1590          | Material Lens/Reflector/Diffusor | PMMA              |
| Energy Efficiency Class | D                 | Mounting Type                    | Suspension        |
| Forward Voltage         | 27V               | PF                               | 0,98              |
| Frequency               | 50-60Hz           | Protection Class                 | II                |
| IK                      | 07                | Suspension Length                | 1,5m              |
| Input current           | 350mA             | UGR                              | 16                |
|                         |                   | Weight                           | 4kg               |

## **Product Description**

The Mamba also combines the most Lednlux recognizable roundings found elsewhere within our range. Together with a subtle look and straightforwardness. A clever piece of design work that is best expressed as a statement piece in the midst of everyone's interior. What the mamba is mainly about are the modular magnetic coupling modules implemented in each component. By combining this with a 48V system and the latest LED technologies, we were able to keep the power supply so low that a slim design did not present any development problems. Due to the dynamics between the magnetic coupling modules, all components can be rotated 360° around its axis as well as individually rotated 180° horizontally, allowing the end to become the beginning. Configuring a mamba fixture is done entirely and only at your request. From a sleek fixture above your dining table to a composition that results in virtually endless combination possibilities.