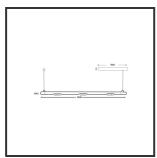

## **MAMBA** KUPS 150 PENDEL

| Beamangle               | 15°               | IP                               | IP33              |
|-------------------------|-------------------|----------------------------------|-------------------|
| CIE Flux Codes          | 92 98 100 100 100 | Color                            | RAL9005           |
| Colour Deviation (SDCM) | 3 sdcm            | Color 2                          | RAL9016           |
| Colour Temperature      | 4000K             | Led type                         | SMD               |
| Max. connected Load     | 3x3W              | Lumen Maintenance                | L80B10 bij 50.000 |
| Connected Voltage       | 220-240V          | Lumen/W                          | 135lm/W           |
| CRI                     | 90                | Luminous flux of luminaire       | 900lm             |
| Dim                     | No                | Material Housing                 | Aluminium         |
| Dimensions              | Ø42x1590          | Material Lens/Reflector/Diffusor | PMMA              |
| Energy Efficiency Class | D                 | Mounting Type                    | Suspension        |
| Forward Voltage         | 27V               | PF                               | 0,98              |
| Frequency               | 50-60Hz           | Protection Class                 | II                |
| IK                      | 07                | Suspension Length                | 1,5m              |
| Input current           | 350mA             | UGR                              | 16                |
|                         |                   | Weight                           | 4kg               |