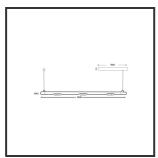

## **MAMBA** KUPS 150 PENDEL

| Beamangle               | 45°               | IP                               | IP33              |
|-------------------------|-------------------|----------------------------------|-------------------|
| CIE Flux Codes          | 92 98 100 100 100 | Color                            | RAL9005           |
| Colour Deviation (SDCM) | 3 sdcm            | Color 2                          | RAL9016           |
| Colour Temperature      | 4000K             | Led type                         | SMD               |
| Max. connected Load     | 3x3W              | Lumen Maintenance                | L80B10 bij 50.000 |
| Connected Voltage       | 220-240V          | Lumen/W                          | 135lm/W           |
| CRI                     | 90                | Luminous flux of luminaire       | 900lm             |
| Dim                     | No                | Material Housing                 | Aluminium         |
| Dimensions              | Ø42x1590          | Material Lens/Reflector/Diffusor | PMMA              |
| Energy Efficiency Class | D                 | Mounting Type                    | Suspension        |
| Forward Voltage         | 27V               | PF                               | 0,98              |
| Frequency               | 50-60Hz           | Protection Class                 | II                |
| IK                      | 07                | Suspension Length                | 1,5m              |
| Input current           | 350mA             | UGR                              | 16                |
|                         |                   | Weight                           | 4kg               |