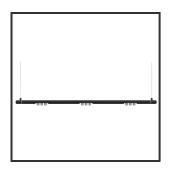

## **Product Description**

The Mamba also combines the most Lednlux recognizable roundings found elsewhere within our range. Together with a subtle look and straightforwardness. A clever piece of design work that is best expressed as a statement piece in the midst of everyone's interior. What the mamba is mainly about are the modular magnetic coupling modules implemented in each component. By combining this with a 48V system and the latest LED technologies, we were able to keep the power supply so low that a slim design did not present any development problems. Due to the dynamics between the magnetic coupling modules, all components can be development problems. Due to the dynamics between the magnetic coupling modules, all components can be rotated 360° around its axis as well as individually rotated 180° horizontally, allowing the end to become the beginning. Configuring a mamba fixture is done entirely and only at your request. From a sleek fixture above your dining table to a composition that results in virtually englies combination possibilities. in virtually endless combination possibilities.