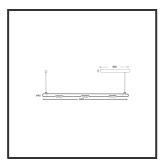

## **MAMBA** KUPS 150 PENDEL

| Beamangle               | 45°               | IP                               | IP33              |
|-------------------------|-------------------|----------------------------------|-------------------|
| CIE Flux Codes          | 92 98 100 100 100 | Color                            | RAL9005           |
| Colour Deviation (SDCM) | 3 sdcm            | Color 2                          | RAL9016           |
| Colour Temperature      | 4000K             | Led type                         | SMD               |
| Max. connected Load     | 3x3W              | Lumen Maintenance                | L80B10 bij 50.000 |
| Connected Voltage       | 220-240V          | Lumen/W                          | 135lm/W           |
| CRI                     | 90                | Luminous flux of luminaire       | 900lm             |
| Dim                     | Dali              | Material Housing                 | Aluminium         |
| Dimensions              | Ø42x1590          | Material Lens/Reflector/Diffusor | PMMA              |
| Energy Efficiency Class | D                 | Mounting Type                    | Suspension        |
| Forward Voltage         | 27V               | PF                               | 0,98              |
| Frequency               | 50-60Hz           | Protection Class                 | II                |
| IK                      | 07                | Suspension Length                | 1,5m              |
| Input current           | 350mA             | UGR                              | 16                |
|                         |                   | Weight                           | 4kg               |