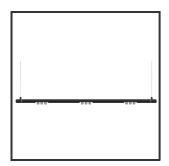

## **MAMBA** KUPS 150 PENDEL

| Beamangle               | 45°               | IP                               | IP33              |
|-------------------------|-------------------|----------------------------------|-------------------|
| CIE Flux Codes          | 92 98 100 100 100 | Color                            | RAL9005           |
| Colour Deviation (SDCM) | 3 sdcm            | Color 2                          | RAL9016           |
| Colour Temperature      | 4000K             | Led type                         | SMD               |
| Max. connected Load     | 3x3W              | Lumen Maintenance                | L80B10 bij 50.000 |
| Connected Voltage       | 220-240V          | Lumen/W                          | 135lm/W           |
| CRI                     | 90                | Luminous flux of luminaire       | 900lm             |
| Dim                     | Dali              | Material Housing                 | Aluminium         |
| Dimensions              | Ø42x1590          | Material Lens/Reflector/Diffusor | PMMA              |
| Energy Efficiency Class | D                 | Mounting Type                    | Suspension        |
| Forward Voltage         | 27V               | PF                               | 0,98              |
| Frequency               | 50-60Hz           | Protection Class                 | II                |
| IK                      | 07                | Suspension Length                | 1,5m              |
| Input current           | 350mA             | UGR                              | 16                |
|                         |                   | Weight                           | 4kg               |