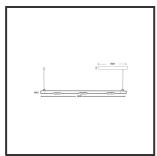

## MAMBA KUPS 150 PENDEL

| Beamangle               | 45°               | IP                               | IP33              |
|-------------------------|-------------------|----------------------------------|-------------------|
| CIE Flux Codes          | 92 98 100 100 100 | Color                            | RAL9005           |
| Colour Deviation (SDCM) | 3 sdcm            | Color 2                          | RAL9016           |
| Colour Temperature      | 4000K             | Led type                         | SMD               |
| Max. connected Load     | 3x3W              | Lumen Maintenance                | L80B10 bij 50.000 |
| Connected Voltage       | 220-240V          | Lumen/W                          | 135lm/W           |
| CRI                     | 90                | Luminous flux of luminaire       | 900lm             |
| Dim                     | Dali push         | Material Housing                 | Aluminium         |
| Dimensions              | Ø42x1590          | Material Lens/Reflector/Diffusor | PMMA              |
| Energy Efficiency Class | D                 | Mounting Type                    | Suspension        |
| Forward Voltage         | 27V               | PF                               | 0,98              |
| Frequency               | 50-60Hz           | Protection Class                 | II                |
| IK                      | 07                | Suspension Length                | 1,5m              |
| Input current           | 350mA             | UGR                              | 16                |
|                         |                   | Weight                           | 4kg               |