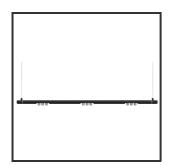

## MAMBA KUPS 150 PENDEL

| Beamangle               | 45°               | IP                               | IP33              |
|-------------------------|-------------------|----------------------------------|-------------------|
| CIE Flux Codes          | 92 98 100 100 100 | Color                            | RAL9005           |
| Colour Deviation (SDCM) | 3 sdcm            | Color 2                          | RAL9016           |
| Colour Temperature      | 4000K             | Led type                         | SMD               |
| Max. connected Load     | 3x3W              | Lumen Maintenance                | L80B10 bij 50.000 |
| Connected Voltage       | 220-240V          | Lumen/W                          | 135lm/W           |
| CRI                     | 90                | Luminous flux of luminaire       | 900lm             |
| Dim                     | Dali push         | Material Housing                 | Aluminium         |
| Dimensions              | Ø42x1590          | Material Lens/Reflector/Diffusor | PMMA              |
| Energy Efficiency Class | D                 | Mounting Type                    | Suspension        |
| Forward Voltage         | 27V               | PF                               | 0,98              |
| Frequency               | 50-60Hz           | Protection Class                 | II                |
| IK                      | 07                | Suspension Length                | 1,5m              |
| Input current           | 350mA             | UGR                              | 16                |
|                         |                   | Weight                           | 4kg               |