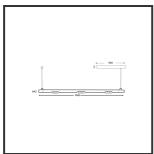

## MAMBA KUPS 150 PENDEL

| Beamangle               | 15°               | IP                               | IP33              |
|-------------------------|-------------------|----------------------------------|-------------------|
| CIE Flux Codes          | 92 98 100 100 100 | Color                            | RAL9005           |
| Colour Deviation (SDCM) | 3 sdcm            | Color 2                          | RAL9016           |
| Colour Temperature      | 4000K             | Led type                         | SMD               |
| Max. connected Load     | 3x3W              | Lumen Maintenance                | L80B10 bij 50.000 |
| Connected Voltage       | 220-240V          | Lumen/W                          | 135lm/W           |
| CRI                     | 90                | Luminous flux of luminaire       | 900lm             |
| Dim                     | Casambi           | Material Housing                 | Aluminium         |
| Dimensions              | Ø42x1590          | Material Lens/Reflector/Diffusor | PMMA              |
| Energy Efficiency Class | D                 | Mounting Type                    | Suspension        |
| Forward Voltage         | 27V               | PF                               | 0,98              |
| Frequency               | 50-60Hz           | Protection Class                 | II                |
| IK                      | 07                | Suspension Length                | 1,5m              |
| Input current           | 350mA             | UGR                              | 16                |
|                         |                   | Weight                           | 4kg               |

## **Product Description**

The Mamba also combines the most Lednlux recognizable roundings found elsewhere within our range. Together with a subtle look and straightforwardness. A clever piece of design work that is best expressed as a statement piece in the midst of everyone's interior. What the mamba is mainly about are the modular magnetic coupling modules implemented in each component. By combining this with a 48V system and the latest LED technologies, we were able to keep the power supply so low that a slim design did not present any development problems. Due to the dynamics between the magnetic coupling modules, all components can be rotated 360° around its axis as well as individually rotated 180° horizontally, allowing the end to become the beginning. Configuring a mamba fixture is done entirely and only at your request. From a sleek fixture above your dining table to a composition that results in virtually endless combination possibilities.