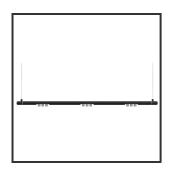

## MAMBA KUPS 150 PENDEL

| Beamangle               | 45°               | IP                               | IP33              |
|-------------------------|-------------------|----------------------------------|-------------------|
| CIE Flux Codes          | 92 98 100 100 100 | Color                            | RAL9005           |
| Colour Deviation (SDCM) | 3 sdcm            | Color 2                          | RAL9016           |
| Colour Temperature      | 4000K             | Led type                         | SMD               |
| Max. connected Load     | 3x3W              | Lumen Maintenance                | L80B10 bij 50.000 |
| Connected Voltage       | 220-240V          | Lumen/W                          | 135lm/W           |
| CRI                     | 90                | Luminous flux of luminaire       | 900lm             |
| Dim                     | Casambi           | Material Housing                 | Aluminium         |
| Dimensions              | Ø42x1590          | Material Lens/Reflector/Diffusor | PMMA              |
| Energy Efficiency Class | D                 | Mounting Type                    | Suspension        |
| Forward Voltage         | 27V               | PF                               | 0,98              |
| Frequency               | 50-60Hz           | Protection Class                 | II                |
| IK                      | 07                | Suspension Length                | 1,5m              |
| Input current           | 350mA             | UGR                              | 16                |
|                         |                   | Weight                           | 4kg               |