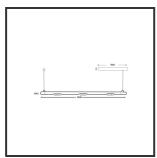

## MAMBA KUPS 150 PENDEL

| Beamangle               | 45°               | IP                               | IP33              |
|-------------------------|-------------------|----------------------------------|-------------------|
| CIE Flux Codes          | 92 98 100 100 100 | Color                            | RAL9005           |
| Colour Deviation (SDCM) | 3 sdcm            | Color 2                          | RAL9016           |
| Colour Temperature      | 4000K             | Led type                         | SMD               |
| Max. connected Load     | 3x3W              | Lumen Maintenance                | L80B10 bij 50.000 |
| Connected Voltage       | 220-240V          | Lumen/W                          | 135lm/W           |
| CRI                     | 90                | Luminous flux of luminaire       | 900lm             |
| Dim                     | Casambi           | Material Housing                 | Aluminium         |
| Dimensions              | Ø42x1590          | Material Lens/Reflector/Diffusor | PMMA              |
| Energy Efficiency Class | D                 | Mounting Type                    | Suspension        |
| Forward Voltage         | 27V               | PF                               | 0,98              |
| Frequency               | 50-60Hz           | Protection Class                 | II                |
| IK                      | 07                | Suspension Length                | 1,5m              |
| Input current           | 350mA             | UGR                              | 16                |
|                         |                   | Weight                           | 4kg               |