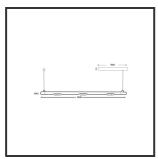

## **MAMBA** KUPS 150 PENDEL

| Beamangle               | 15°               | IP                               | IP33              |
|-------------------------|-------------------|----------------------------------|-------------------|
| CIE Flux Codes          | 92 98 100 100 100 | Color                            | RAL9005           |
| Colour Deviation (SDCM) | 3 sdcm            | Color 2                          | RAL9005           |
| Colour Temperature      | 2700K             | Led type                         | SMD               |
| Max. connected Load     | 3x3W              | Lumen Maintenance                | L80B10 bij 50.000 |
| Connected Voltage       | 220-240V          | Lumen/W                          | 135lm/W           |
| CRI                     | 90                | Luminous flux of luminaire       | 900lm             |
| Dim                     | No                | Material Housing                 | Aluminium         |
| Dimensions              | Ø42x1590          | Material Lens/Reflector/Diffusor | PMMA              |
| Energy Efficiency Class | D                 | Mounting Type                    | Suspension        |
| Forward Voltage         | 27V               | PF                               | 0,98              |
| Frequency               | 50-60Hz           | Protection Class                 | II                |
| IK                      | 07                | Suspension Length                | 1,5m              |
| Input current           | 350mA             | UGR                              | 16                |
|                         |                   | Weight                           | 4kg               |