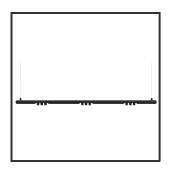

## **MAMBA** KUPS 150 PENDEL

| Beamangle               | 15°               | IP                               | IP33              |
|-------------------------|-------------------|----------------------------------|-------------------|
| CIE Flux Codes          | 92 98 100 100 100 | Color                            | RAL9005           |
| Colour Deviation (SDCM) | 3 sdcm            | Color 2                          | RAL9005           |
| Colour Temperature      | 2700K             | Led type                         | SMD               |
| Max. connected Load     | 3x3W              | Lumen Maintenance                | L80B10 bij 50.000 |
| Connected Voltage       | 220-240V          | Lumen/W                          | 135lm/W           |
| CRI                     | 90                | Luminous flux of luminaire       | 900lm             |
| Dim                     | No                | Material Housing                 | Aluminium         |
| Dimensions              | Ø42x1590          | Material Lens/Reflector/Diffusor | PMMA              |
| Energy Efficiency Class | D                 | Mounting Type                    | Suspension        |
| Forward Voltage         | 27V               | PF                               | 0,98              |
| Frequency               | 50-60Hz           | Protection Class                 | II                |
| IK                      | 07                | Suspension Length                | 1,5m              |
| Input current           | 350mA             | UGR                              | 16                |
|                         |                   | Weight                           | 4kg               |

## **Product Description**

The Mamba also combines the most Lednlux recognizable roundings found elsewhere within our range. Together with a subtle look and straightforwardness. A clever piece of design work that is best expressed as a statement piece in the midst of everyone's interior. What the mamba is mainly about are the modular magnetic coupling modules implemented in each component. By combining this with a 48V system and the latest LED technologies, we were able to keep the power supply so low that a slim design did not present any development problems. Due to the dynamics between the magnetic coupling modules, all components can be rotated 360° around its axis as well as individually rotated 180° horizontally, allowing the end to become the beginning. Configuring a mamba fixture is done entirely and only at your request. From a sleek fixture above your dining table to a composition that results in virtually endless combination possibilities.