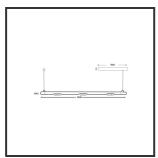

## MAMBA KUPS 150 PENDEL

| Beamangle               | 15°               | IP                               | IP33              |
|-------------------------|-------------------|----------------------------------|-------------------|
| CIE Flux Codes          | 92 98 100 100 100 | Color                            | RAL9005           |
| Colour Deviation (SDCM) | 3 sdcm            | Color 2                          | RAL9005           |
| Colour Temperature      | 2700K             | Led type                         | SMD               |
| Max. connected Load     | 3x3W              | Lumen Maintenance                | L80B10 bij 50.000 |
| Connected Voltage       | 220-240V          | Lumen/W                          | 135lm/W           |
| CRI                     | 90                | Luminous flux of luminaire       | 900lm             |
| Dim                     | Dali push         | Material Housing                 | Aluminium         |
| Dimensions              | Ø42x1590          | Material Lens/Reflector/Diffusor | PMMA              |
| Energy Efficiency Class | D                 | Mounting Type                    | Suspension        |
| Forward Voltage         | 27V               | PF                               | 0,98              |
| Frequency               | 50-60Hz           | Protection Class                 | II                |
| IK                      | 07                | Suspension Length                | 1,5m              |
| Input current           | 350mA             | UGR                              | 16                |
|                         |                   | Weight                           | 4kg               |