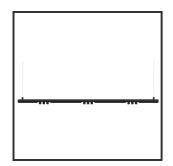

## MAMBA KUPS 150 PENDEL

| Beamangle               | 15°               | IP                               | IP33              |
|-------------------------|-------------------|----------------------------------|-------------------|
| CIE Flux Codes          | 92 98 100 100 100 | Color                            | RAL9005           |
| Colour Deviation (SDCM) | 3 sdcm            | Color 2                          | RAL9005           |
| Colour Temperature      | 2700K             | Led type                         | SMD               |
| Max. connected Load     | 3x3W              | Lumen Maintenance                | L80B10 bij 50.000 |
| Connected Voltage       | 220-240V          | Lumen/W                          | 135lm/W           |
| CRI                     | 90                | Luminous flux of luminaire       | 900lm             |
| Dim                     | Dali push         | Material Housing                 | Aluminium         |
| Dimensions              | Ø42x1590          | Material Lens/Reflector/Diffusor | PMMA              |
| Energy Efficiency Class | D                 | Mounting Type                    | Suspension        |
| Forward Voltage         | 27V               | PF                               | 0,98              |
| Frequency               | 50-60Hz           | Protection Class                 | II                |
| IK                      | 07                | Suspension Length                | 1,5m              |
| Input current           | 350mA             | UGR                              | 16                |
|                         |                   | Weight                           | 4kg               |