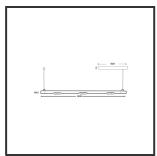

## **MAMBA** KUPS 150 PENDEL

| Beamangle               | 15°               | IP                               | IP33              |
|-------------------------|-------------------|----------------------------------|-------------------|
| CIE Flux Codes          | 92 98 100 100 100 | Color                            | RAL9005           |
| Colour Deviation (SDCM) | 3 sdcm            | Color 2                          | RAL9005           |
| Colour Temperature      | 3000K             | Led type                         | SMD               |
| Max. connected Load     | 3x3W              | Lumen Maintenance                | L80B10 bij 50.000 |
| Connected Voltage       | 220-240V          | Lumen/W                          | 135lm/W           |
| CRI                     | 90                | Luminous flux of luminaire       | 900lm             |
| Dim                     | No                | Material Housing                 | Aluminium         |
| Dimensions              | Ø42x1590          | Material Lens/Reflector/Diffusor | PMMA              |
| Energy Efficiency Class | D                 | Mounting Type                    | Suspension        |
| Forward Voltage         | 27V               | PF                               | 0,98              |
| Frequency               | 50-60Hz           | Protection Class                 | II                |
| IK                      | 07                | Suspension Length                | 1,5m              |
| Input current           | 350mA             | UGR                              | 16                |
|                         |                   | Weight                           | 4kg               |