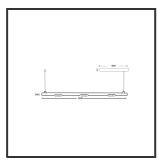

## **MAMBA** KUPS 150 PENDEL

| Beamangle               | 45°               | IP                               | IP33              |
|-------------------------|-------------------|----------------------------------|-------------------|
| CIE Flux Codes          | 92 98 100 100 100 | Color                            | RAL9005           |
| Colour Deviation (SDCM) | 3 sdcm            | Color 2                          | RAL9005           |
| Colour Temperature      | 3000K             | Led type                         | SMD               |
| Max. connected Load     | 3x3W              | Lumen Maintenance                | L80B10 bij 50.000 |
| Connected Voltage       | 220-240V          | Lumen/W                          | 135lm/W           |
| CRI                     | 90                | Luminous flux of luminaire       | 900lm             |
| Dim                     | Dali              | Material Housing                 | Aluminium         |
| Dimensions              | Ø42x1590          | Material Lens/Reflector/Diffusor | PMMA              |
| Energy Efficiency Class | D                 | Mounting Type                    | Suspension        |
| Forward Voltage         | 27V               | PF                               | 0,98              |
| Frequency               | 50-60Hz           | Protection Class                 | II                |
| IK                      | 07                | Suspension Length                | 1,5m              |
| Input current           | 350mA             | UGR                              | 16                |
|                         |                   | Weight                           | 4kg               |