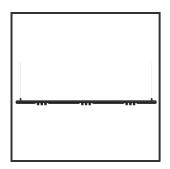

## **MAMBA** KUPS 150 PENDEL

| Beamangle               | 45°               | IP                               | IP33              |
|-------------------------|-------------------|----------------------------------|-------------------|
| CIE Flux Codes          | 92 98 100 100 100 | Color                            | RAL9005           |
| Colour Deviation (SDCM) | 3 sdcm            | Color 2                          | RAL9005           |
| Colour Temperature      | 3000K             | Led type                         | SMD               |
| Max. connected Load     | 3x3W              | Lumen Maintenance                | L80B10 bij 50.000 |
| Connected Voltage       | 220-240V          | Lumen/W                          | 135lm/W           |
| CRI                     | 90                | Luminous flux of luminaire       | 900lm             |
| Dim                     | Dali              | Material Housing                 | Aluminium         |
| Dimensions              | Ø42x1590          | Material Lens/Reflector/Diffusor | PMMA              |
| Energy Efficiency Class | D                 | Mounting Type                    | Suspension        |
| Forward Voltage         | 27V               | PF                               | 0,98              |
| Frequency               | 50-60Hz           | Protection Class                 | II                |
| IK                      | 07                | Suspension Length                | 1,5m              |
| Input current           | 350mA             | UGR                              | 16                |
|                         |                   | Weight                           | 4kg               |