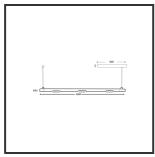

## MAMBA KUPS 150 PENDEL

| Beamangle               | 15°               | IP                               | IP33              |
|-------------------------|-------------------|----------------------------------|-------------------|
| CIE Flux Codes          | 92 98 100 100 100 | Color                            | RAL9005           |
| Colour Deviation (SDCM) | 3 sdcm            | Color 2                          | RAL9005           |
| Colour Temperature      | 3000K             | Led type                         | SMD               |
| Max. connected Load     | 3x3W              | Lumen Maintenance                | L80B10 bij 50.000 |
| Connected Voltage       | 220-240V          | Lumen/W                          | 135lm/W           |
| CRI                     | 90                | Luminous flux of luminaire       | 900lm             |
| Dim                     | Casambi           | Material Housing                 | Aluminium         |
| Dimensions              | Ø42x1590          | Material Lens/Reflector/Diffusor | PMMA              |
| Energy Efficiency Class | D                 | Mounting Type                    | Suspension        |
| Forward Voltage         | 27V               | PF                               | 0,98              |
| Frequency               | 50-60Hz           | Protection Class                 | II                |
| IK                      | 07                | Suspension Length                | 1,5m              |
| Input current           | 350mA             | UGR                              | 16                |
|                         |                   | Weight                           | 4kg               |