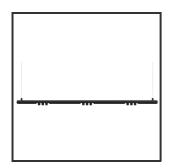

## **MAMBA** KUPS 150 PENDEL

| Beamangle               | 25°               | IP                               | IP33              |
|-------------------------|-------------------|----------------------------------|-------------------|
| CIE Flux Codes          | 92 98 100 100 100 | Color                            | RAL9005           |
| Colour Deviation (SDCM) | 3 sdcm            | Color 2                          | RAL9005           |
| Colour Temperature      | 4000K             | Led type                         | SMD               |
| Max. connected Load     | 3x3W              | Lumen Maintenance                | L80B10 bij 50.000 |
| Connected Voltage       | 220-240V          | Lumen/W                          | 135lm/W           |
| CRI                     | 90                | Luminous flux of luminaire       | 900lm             |
| Dim                     | Casambi           | Material Housing                 | Aluminium         |
| Dimensions              | Ø42x1590          | Material Lens/Reflector/Diffusor | PMMA              |
| Energy Efficiency Class | D                 | Mounting Type                    | Suspension        |
| Forward Voltage         | 27V               | PF                               | 0,98              |
| Frequency               | 50-60Hz           | Protection Class                 | II                |
| IK                      | 07                | Suspension Length                | 1,5m              |
| Input current           | 350mA             | UGR                              | 16                |
|                         |                   | Weight                           | 4kg               |