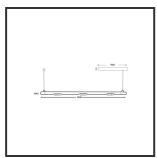

## **MAMBA** KUPS 150 PENDEL

| Beamangle               | 25°               | IP                               | IP33              |
|-------------------------|-------------------|----------------------------------|-------------------|
| CIE Flux Codes          | 92 98 100 100 100 | Color                            | RAL9005           |
| Colour Deviation (SDCM) | 3 sdcm            | Color 2                          | RAL9005           |
| Colour Temperature      | 4000K             | Led type                         | SMD               |
| Max. connected Load     | 3x3W              | Lumen Maintenance                | L80B10 bij 50.000 |
| Connected Voltage       | 220-240V          | Lumen/W                          | 135lm/W           |
| CRI                     | 90                | Luminous flux of luminaire       | 900lm             |
| Dim                     | Casambi           | Material Housing                 | Aluminium         |
| Dimensions              | Ø42x1590          | Material Lens/Reflector/Diffusor | PMMA              |
| Energy Efficiency Class | D                 | Mounting Type                    | Suspension        |
| Forward Voltage         | 27V               | PF                               | 0,98              |
| Frequency               | 50-60Hz           | Protection Class                 | II                |
| IK                      | 07                | Suspension Length                | 1,5m              |
| Input current           | 350mA             | UGR                              | 16                |
|                         |                   | Weight                           | 4kg               |