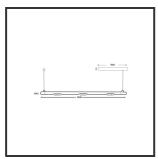

## **MAMBA** KUPS 150 PENDEL

| Beamangle               | 25°               | IP                               | IP33              |
|-------------------------|-------------------|----------------------------------|-------------------|
| CIE Flux Codes          | 92 98 100 100 100 | Color                            | RAL9005           |
| Colour Deviation (SDCM) | 3 sdcm            | Color 2                          | RAL9010           |
| Colour Temperature      | 2700K             | Led type                         | SMD               |
| Max. connected Load     | 3x3W              | Lumen Maintenance                | L80B10 bij 50.000 |
| Connected Voltage       | 220-240V          | Lumen/W                          | 135lm/W           |
| CRI                     | 90                | Luminous flux of luminaire       | 900lm             |
| Dim                     | Dali push         | Material Housing                 | Aluminium         |
| Dimensions              | Ø42x1590          | Material Lens/Reflector/Diffusor | PMMA              |
| Energy Efficiency Class | D                 | Mounting Type                    | Suspension        |
| Forward Voltage         | 27V               | PF                               | 0,98              |
| Frequency               | 50-60Hz           | Protection Class                 | II                |
| IK                      | 07                | Suspension Length                | 1,5m              |
| Input current           | 350mA             | UGR                              | 16                |
|                         |                   | Weight                           | 4kg               |