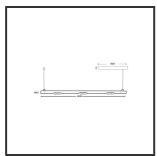

## MAMBA KUPS 150 PENDEL

| 45°               | IP                                                                                  | IP33                                                                                                                                                                                                                                                                                                                                                                                                                                                                                                            |
|-------------------|-------------------------------------------------------------------------------------|-----------------------------------------------------------------------------------------------------------------------------------------------------------------------------------------------------------------------------------------------------------------------------------------------------------------------------------------------------------------------------------------------------------------------------------------------------------------------------------------------------------------|
| 92 98 100 100 100 | Color                                                                               | RAL9005                                                                                                                                                                                                                                                                                                                                                                                                                                                                                                         |
| 3 sdcm            | Color 2                                                                             | RAL9010                                                                                                                                                                                                                                                                                                                                                                                                                                                                                                         |
| 2700K             | Led type                                                                            | SMD                                                                                                                                                                                                                                                                                                                                                                                                                                                                                                             |
| 3x3W              | Lumen Maintenance                                                                   | L80B10 bij 50.000                                                                                                                                                                                                                                                                                                                                                                                                                                                                                               |
| 220-240V          | Lumen/W                                                                             | 135lm/W                                                                                                                                                                                                                                                                                                                                                                                                                                                                                                         |
| 90                | Luminous flux of luminaire                                                          | 900lm                                                                                                                                                                                                                                                                                                                                                                                                                                                                                                           |
| Dali push         | Material Housing                                                                    | Aluminium                                                                                                                                                                                                                                                                                                                                                                                                                                                                                                       |
| Ø42x1590          | Material Lens/Reflector/Diffusor                                                    | PMMA                                                                                                                                                                                                                                                                                                                                                                                                                                                                                                            |
| D                 | Mounting Type                                                                       | Suspension                                                                                                                                                                                                                                                                                                                                                                                                                                                                                                      |
| 27V               | PF                                                                                  | 0,98                                                                                                                                                                                                                                                                                                                                                                                                                                                                                                            |
| 50-60Hz           | Protection Class                                                                    | II                                                                                                                                                                                                                                                                                                                                                                                                                                                                                                              |
| 07                | Suspension Length                                                                   | 1,5m                                                                                                                                                                                                                                                                                                                                                                                                                                                                                                            |
| 350mA             | UGR                                                                                 | 16                                                                                                                                                                                                                                                                                                                                                                                                                                                                                                              |
|                   | Weight                                                                              | 4kg                                                                                                                                                                                                                                                                                                                                                                                                                                                                                                             |
|                   | 92 98 100 100 100 3 sdcm 2700K 3x3W 220-240V 90 Dali push Ø42x1590 D 27V 50-60Hz 07 | 92 98 100 100 100         Color           3 sdcm         Color 2           2700K         Led type           3x3W         Lumen Maintenance           220-240V         Lumen/W           90         Luminous flux of luminaire           Dali push         Material Housing           Ø42x1590         Material Lens/Reflector/Diffusor           D         Mounting Type           27V         PF           50-60Hz         Protection Class           07         Suspension Length           350mA         UGR |