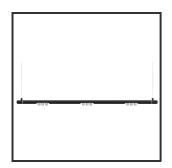

## MAMBA KUPS 150 PENDEL

| 45°               | IP                                                                                  | IP33                                                                                                                                                                                                                                                                                                                                                                                                                                                                                                            |
|-------------------|-------------------------------------------------------------------------------------|-----------------------------------------------------------------------------------------------------------------------------------------------------------------------------------------------------------------------------------------------------------------------------------------------------------------------------------------------------------------------------------------------------------------------------------------------------------------------------------------------------------------|
| 92 98 100 100 100 | Color                                                                               | RAL9005                                                                                                                                                                                                                                                                                                                                                                                                                                                                                                         |
| 3 sdcm            | Color 2                                                                             | RAL9010                                                                                                                                                                                                                                                                                                                                                                                                                                                                                                         |
| 2700K             | Led type                                                                            | SMD                                                                                                                                                                                                                                                                                                                                                                                                                                                                                                             |
| 3x3W              | Lumen Maintenance                                                                   | L80B10 bij 50.000                                                                                                                                                                                                                                                                                                                                                                                                                                                                                               |
| 220-240V          | Lumen/W                                                                             | 135lm/W                                                                                                                                                                                                                                                                                                                                                                                                                                                                                                         |
| 90                | Luminous flux of luminaire                                                          | 900lm                                                                                                                                                                                                                                                                                                                                                                                                                                                                                                           |
| Dali push         | Material Housing                                                                    | Aluminium                                                                                                                                                                                                                                                                                                                                                                                                                                                                                                       |
| Ø42x1590          | Material Lens/Reflector/Diffusor                                                    | PMMA                                                                                                                                                                                                                                                                                                                                                                                                                                                                                                            |
| D                 | Mounting Type                                                                       | Suspension                                                                                                                                                                                                                                                                                                                                                                                                                                                                                                      |
| 27V               | PF                                                                                  | 0,98                                                                                                                                                                                                                                                                                                                                                                                                                                                                                                            |
| 50-60Hz           | Protection Class                                                                    | II                                                                                                                                                                                                                                                                                                                                                                                                                                                                                                              |
| 07                | Suspension Length                                                                   | 1,5m                                                                                                                                                                                                                                                                                                                                                                                                                                                                                                            |
| 350mA             | UGR                                                                                 | 16                                                                                                                                                                                                                                                                                                                                                                                                                                                                                                              |
|                   | Weight                                                                              | 4kg                                                                                                                                                                                                                                                                                                                                                                                                                                                                                                             |
|                   | 92 98 100 100 100 3 sdcm 2700K 3x3W 220-240V 90 Dali push Ø42x1590 D 27V 50-60Hz 07 | 92 98 100 100 100         Color           3 sdcm         Color 2           2700K         Led type           3x3W         Lumen Maintenance           220-240V         Lumen/W           90         Luminous flux of luminaire           Dali push         Material Housing           Ø42x1590         Material Lens/Reflector/Diffusor           D         Mounting Type           27V         PF           50-60Hz         Protection Class           07         Suspension Length           350mA         UGR |