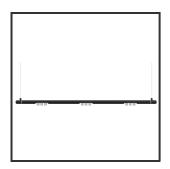

## **MAMBA** KUPS 150 PENDEL

| Beamangle               | 25°               | IP                               | IP33              |
|-------------------------|-------------------|----------------------------------|-------------------|
| CIE Flux Codes          | 92 98 100 100 100 | Color                            | RAL9005           |
| Colour Deviation (SDCM) | 3 sdcm            | Color 2                          | RAL9010           |
| Colour Temperature      | 3000K             | Led type                         | SMD               |
| Max. connected Load     | 3x3W              | Lumen Maintenance                | L80B10 bij 50.000 |
| Connected Voltage       | 220-240V          | Lumen/W                          | 135lm/W           |
| CRI                     | 90                | Luminous flux of luminaire       | 900lm             |
| Dim                     | No                | Material Housing                 | Aluminium         |
| Dimensions              | Ø42x1590          | Material Lens/Reflector/Diffusor | PMMA              |
| Energy Efficiency Class | D                 | Mounting Type                    | Suspension        |
| Forward Voltage         | 27V               | PF                               | 0,98              |
| Frequency               | 50-60Hz           | Protection Class                 | II                |
| IK                      | 07                | Suspension Length                | 1,5m              |
| Input current           | 350mA             | UGR                              | 16                |
|                         |                   | Weight                           | 4kg               |