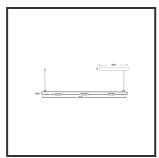

## **MAMBA** KUPS 150 PENDEL

| Beamangle               | 25°               | IP                               | IP33              |
|-------------------------|-------------------|----------------------------------|-------------------|
| CIE Flux Codes          | 92 98 100 100 100 | Color                            | RAL9005           |
| Colour Deviation (SDCM) | 3 sdcm            | Color 2                          | RAL9010           |
| Colour Temperature      | 3000K             | Led type                         | SMD               |
| Max. connected Load     | 3x3W              | Lumen Maintenance                | L80B10 bij 50.000 |
| Connected Voltage       | 220-240V          | Lumen/W                          | 135lm/W           |
| CRI                     | 90                | Luminous flux of luminaire       | 900lm             |
| Dim                     | No                | Material Housing                 | Aluminium         |
| Dimensions              | Ø42x1590          | Material Lens/Reflector/Diffusor | PMMA              |
| Energy Efficiency Class | D                 | Mounting Type                    | Suspension        |
| Forward Voltage         | 27V               | PF                               | 0,98              |
| Frequency               | 50-60Hz           | Protection Class                 | II                |
| IK                      | 07                | Suspension Length                | 1,5m              |
| Input current           | 350mA             | UGR                              | 16                |
|                         |                   | Weight                           | 4kg               |