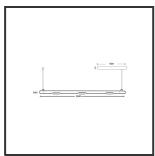

## **MAMBA** KUPS 150 PENDEL

| Beamangle               | 45°               | IP                               | IP33              |
|-------------------------|-------------------|----------------------------------|-------------------|
| CIE Flux Codes          | 92 98 100 100 100 | Color                            | RAL9005           |
| Colour Deviation (SDCM) | 3 sdcm            | Color 2                          | RAL9010           |
| Colour Temperature      | 3000K             | Led type                         | SMD               |
| Max. connected Load     | 3x3W              | Lumen Maintenance                | L80B10 bij 50.000 |
| Connected Voltage       | 220-240V          | Lumen/W                          | 135lm/W           |
| CRI                     | 90                | Luminous flux of luminaire       | 900lm             |
| Dim                     | No                | Material Housing                 | Aluminium         |
| Dimensions              | Ø42x1590          | Material Lens/Reflector/Diffusor | PMMA              |
| Energy Efficiency Class | D                 | Mounting Type                    | Suspension        |
| Forward Voltage         | 27V               | PF                               | 0,98              |
| Frequency               | 50-60Hz           | Protection Class                 | II                |
| IK                      | 07                | Suspension Length                | 1,5m              |
| Input current           | 350mA             | UGR                              | 16                |
|                         |                   | Weight                           | 4kg               |