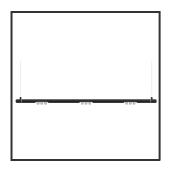

## **MAMBA** KUPS 150 PENDEL

| Beamangle               | 45°               | IP                               | IP33              |
|-------------------------|-------------------|----------------------------------|-------------------|
| CIE Flux Codes          | 92 98 100 100 100 | Color                            | RAL9005           |
| Colour Deviation (SDCM) | 3 sdcm            | Color 2                          | RAL9010           |
| Colour Temperature      | 3000K             | Led type                         | SMD               |
| Max. connected Load     | 3x3W              | Lumen Maintenance                | L80B10 bij 50.000 |
| Connected Voltage       | 220-240V          | Lumen/W                          | 135lm/W           |
| CRI                     | 90                | Luminous flux of luminaire       | 900lm             |
| Dim                     | No                | Material Housing                 | Aluminium         |
| Dimensions              | Ø42x1590          | Material Lens/Reflector/Diffusor | PMMA              |
| Energy Efficiency Class | D                 | Mounting Type                    | Suspension        |
| Forward Voltage         | 27V               | PF                               | 0,98              |
| Frequency               | 50-60Hz           | Protection Class                 | II                |
| IK                      | 07                | Suspension Length                | 1,5m              |
| Input current           | 350mA             | UGR                              | 16                |
|                         |                   | Weight                           | 4kg               |