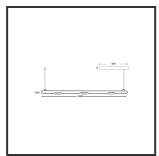

## MAMBA KUPS 150 PENDEL

| Beamangle               | 15°               | IP                               | IP33              |
|-------------------------|-------------------|----------------------------------|-------------------|
| CIE Flux Codes          | 92 98 100 100 100 | Color                            | RAL9005           |
| Colour Deviation (SDCM) | 3 sdcm            | Color 2                          | RAL9010           |
| Colour Temperature      | 3000K             | Led type                         | SMD               |
| Max. connected Load     | 3x3W              | Lumen Maintenance                | L80B10 bij 50.000 |
| Connected Voltage       | 220-240V          | Lumen/W                          | 135lm/W           |
| CRI                     | 90                | Luminous flux of luminaire       | 900lm             |
| Dim                     | Dali              | Material Housing                 | Aluminium         |
| Dimensions              | Ø42x1590          | Material Lens/Reflector/Diffusor | PMMA              |
| Energy Efficiency Class | D                 | Mounting Type                    | Suspension        |
| Forward Voltage         | 27V               | PF                               | 0,98              |
| Frequency               | 50-60Hz           | Protection Class                 | II                |
| IK                      | 07                | Suspension Length                | 1,5m              |
| Input current           | 350mA             | UGR                              | 16                |
|                         |                   | Weight                           | 4kg               |