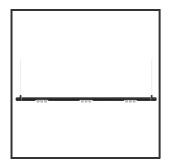

## MAMBA KUPS 150 PENDEL

| Beamangle               | 15°               | IP                               | IP33              |
|-------------------------|-------------------|----------------------------------|-------------------|
| CIE Flux Codes          | 92 98 100 100 100 | Color                            | RAL9005           |
| Colour Deviation (SDCM) | 3 sdcm            | Color 2                          | RAL9010           |
| Colour Temperature      | 3000K             | Led type                         | SMD               |
| Max. connected Load     | 3x3W              | Lumen Maintenance                | L80B10 bij 50.000 |
| Connected Voltage       | 220-240V          | Lumen/W                          | 135lm/W           |
| CRI                     | 90                | Luminous flux of luminaire       | 900lm             |
| Dim                     | Dali              | Material Housing                 | Aluminium         |
| Dimensions              | Ø42x1590          | Material Lens/Reflector/Diffusor | PMMA              |
| Energy Efficiency Class | D                 | Mounting Type                    | Suspension        |
| Forward Voltage         | 27V               | PF                               | 0,98              |
| Frequency               | 50-60Hz           | Protection Class                 | II                |
| IK                      | 07                | Suspension Length                | 1,5m              |
| Input current           | 350mA             | UGR                              | 16                |
|                         |                   | Weight                           | 4kg               |