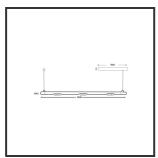

## MAMBA KUPS 150 PENDEL

| Beamangle               | 25°               | IP                               | IP33              |
|-------------------------|-------------------|----------------------------------|-------------------|
| CIE Flux Codes          | 92 98 100 100 100 | Color                            | RAL9005           |
| Colour Deviation (SDCM) | 3 sdcm            | Color 2                          | RAL9010           |
| Colour Temperature      | 3000K             | Led type                         | SMD               |
| Max. connected Load     | 3x3W              | Lumen Maintenance                | L80B10 bij 50.000 |
| Connected Voltage       | 220-240V          | Lumen/W                          | 135lm/W           |
| CRI                     | 90                | Luminous flux of luminaire       | 900lm             |
| Dim                     | Dali push         | Material Housing                 | Aluminium         |
| Dimensions              | Ø42x1590          | Material Lens/Reflector/Diffusor | PMMA              |
| Energy Efficiency Class | D                 | Mounting Type                    | Suspension        |
| Forward Voltage         | 27V               | PF                               | 0,98              |
| Frequency               | 50-60Hz           | Protection Class                 | II                |
| IK                      | 07                | Suspension Length                | 1,5m              |
| Input current           | 350mA             | UGR                              | 16                |
|                         |                   | Weight                           | 4kg               |