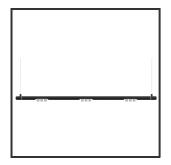

## MAMBA KUPS 150 PENDEL

| Beamangle               | 25°               | IP                               | IP33              |
|-------------------------|-------------------|----------------------------------|-------------------|
| CIE Flux Codes          | 92 98 100 100 100 | Color                            | RAL9005           |
| Colour Deviation (SDCM) | 3 sdcm            | Color 2                          | RAL9010           |
| Colour Temperature      | 3000K             | Led type                         | SMD               |
| Max. connected Load     | 3x3W              | Lumen Maintenance                | L80B10 bij 50.000 |
| Connected Voltage       | 220-240V          | Lumen/W                          | 135lm/W           |
| CRI                     | 90                | Luminous flux of luminaire       | 900lm             |
| Dim                     | Dali push         | Material Housing                 | Aluminium         |
| Dimensions              | Ø42x1590          | Material Lens/Reflector/Diffusor | PMMA              |
| Energy Efficiency Class | D                 | Mounting Type                    | Suspension        |
| Forward Voltage         | 27V               | PF                               | 0,98              |
| Frequency               | 50-60Hz           | Protection Class                 | II                |
| IK                      | 07                | Suspension Length                | 1,5m              |
| Input current           | 350mA             | UGR                              | 16                |
|                         |                   | Weight                           | 4kg               |