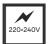

## MAMBA KUPS 150 PENDEL

| Beamangle               | 15°               | IP                               | IP33              |
|-------------------------|-------------------|----------------------------------|-------------------|
| CIE Flux Codes          | 92 98 100 100 100 | Color                            | RAL9005           |
| Colour Deviation (SDCM) | 3 sdcm            | Color 2                          | RAL9010           |
| Colour Temperature      | 3000K             | Led type                         | SMD               |
| Max. connected Load     | 3x3W              | Lumen Maintenance                | L80B10 bij 50.000 |
| Connected Voltage       | 220-240V          | Lumen/W                          | 135lm/W           |
| CRI                     | 90                | Luminous flux of luminaire       | 900lm             |
| Dim                     | Casambi           | Material Housing                 | Aluminium         |
| Dimensions              | Ø42x1590          | Material Lens/Reflector/Diffusor | PMMA              |
| Energy Efficiency Class | D                 | Mounting Type                    | Suspension        |
| Forward Voltage         | 27V               | PF                               | 0,98              |
| Frequency               | 50-60Hz           | Protection Class                 | II                |
| IK                      | 07                | Suspension Length                | 1,5m              |
| Input current           | 350mA             | UGR                              | 16                |
|                         |                   | Weight                           | 4kg               |