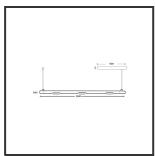

## MAMBA KUPS 150 PENDEL

| Beamangle               | 15°               | IP                               | IP33              |
|-------------------------|-------------------|----------------------------------|-------------------|
| CIE Flux Codes          | 92 98 100 100 100 | Color                            | RAL9005           |
| Colour Deviation (SDCM) | 3 sdcm            | Color 2                          | RAL9010           |
| Colour Temperature      | 3000K             | Led type                         | SMD               |
| Max. connected Load     | 3x3W              | Lumen Maintenance                | L80B10 bij 50.000 |
| Connected Voltage       | 220-240V          | Lumen/W                          | 135lm/W           |
| CRI                     | 90                | Luminous flux of luminaire       | 900lm             |
| Dim                     | Casambi           | Material Housing                 | Aluminium         |
| Dimensions              | Ø42x1590          | Material Lens/Reflector/Diffusor | PMMA              |
| Energy Efficiency Class | D                 | Mounting Type                    | Suspension        |
| Forward Voltage         | 27V               | PF                               | 0,98              |
| Frequency               | 50-60Hz           | Protection Class                 | II                |
| IK                      | 07                | Suspension Length                | 1,5m              |
| Input current           | 350mA             | UGR                              | 16                |
|                         |                   | Weight                           | 4kg               |