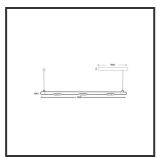

## MAMBA KUPS 150 PENDEL

| Beamangle               | 45°               | IP                               | IP33              |
|-------------------------|-------------------|----------------------------------|-------------------|
| CIE Flux Codes          | 92 98 100 100 100 | Color                            | RAL9005           |
| Colour Deviation (SDCM) | 3 sdcm            | Color 2                          | RAL9010           |
| Colour Temperature      | 3000K             | Led type                         | SMD               |
| Max. connected Load     | 3x3W              | Lumen Maintenance                | L80B10 bij 50.000 |
| Connected Voltage       | 220-240V          | Lumen/W                          | 135lm/W           |
| CRI                     | 90                | Luminous flux of luminaire       | 900lm             |
| Dim                     | Casambi           | Material Housing                 | Aluminium         |
| Dimensions              | Ø42x1590          | Material Lens/Reflector/Diffusor | PMMA              |
| Energy Efficiency Class | D                 | Mounting Type                    | Suspension        |
| Forward Voltage         | 27V               | PF                               | 0,98              |
| Frequency               | 50-60Hz           | Protection Class                 | II                |
| IK                      | 07                | Suspension Length                | 1,5m              |
| Input current           | 350mA             | UGR                              | 16                |
|                         |                   | Weight                           | 4kg               |