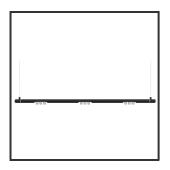

## MAMBA KUPS 150 PENDEL

| Beamangle               | 45°               | IP                               | IP33              |
|-------------------------|-------------------|----------------------------------|-------------------|
| CIE Flux Codes          | 92 98 100 100 100 | Color                            | RAL9005           |
| Colour Deviation (SDCM) | 3 sdcm            | Color 2                          | RAL9010           |
| Colour Temperature      | 3000K             | Led type                         | SMD               |
| Max. connected Load     | 3x3W              | Lumen Maintenance                | L80B10 bij 50.000 |
| Connected Voltage       | 220-240V          | Lumen/W                          | 135lm/W           |
| CRI                     | 90                | Luminous flux of luminaire       | 900lm             |
| Dim                     | Casambi           | Material Housing                 | Aluminium         |
| Dimensions              | Ø42x1590          | Material Lens/Reflector/Diffusor | PMMA              |
| Energy Efficiency Class | D                 | Mounting Type                    | Suspension        |
| Forward Voltage         | 27V               | PF                               | 0,98              |
| Frequency               | 50-60Hz           | Protection Class                 | II                |
| IK                      | 07                | Suspension Length                | 1,5m              |
| Input current           | 350mA             | UGR                              | 16                |
|                         |                   | Weight                           | 4kg               |