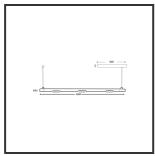

## **MAMBA** KUPS 150 PENDEL

| Beamangle               | 15°               | IP                               | IP33              |
|-------------------------|-------------------|----------------------------------|-------------------|
| CIE Flux Codes          | 92 98 100 100 100 | Color                            | RAL9005           |
| Colour Deviation (SDCM) | 3 sdcm            | Color 2                          | RAL9010           |
| Colour Temperature      | 4000K             | Led type                         | SMD               |
| Max. connected Load     | 3x3W              | Lumen Maintenance                | L80B10 bij 50.000 |
| Connected Voltage       | 220-240V          | Lumen/W                          | 135lm/W           |
| CRI                     | 90                | Luminous flux of luminaire       | 900lm             |
| Dim                     | No                | Material Housing                 | Aluminium         |
| Dimensions              | Ø42x1590          | Material Lens/Reflector/Diffusor | PMMA              |
| Energy Efficiency Class | D                 | Mounting Type                    | Suspension        |
| Forward Voltage         | 27V               | PF                               | 0,98              |
| Frequency               | 50-60Hz           | Protection Class                 | II                |
| IK                      | 07                | Suspension Length                | 1,5m              |
| Input current           | 350mA             | UGR                              | 16                |
|                         |                   | Weight                           | 4kg               |