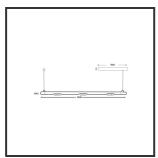

## **MAMBA** KUPS 150 PENDEL

| Beamangle               | 25°               | IP                               | IP33              |
|-------------------------|-------------------|----------------------------------|-------------------|
| CIE Flux Codes          | 92 98 100 100 100 | Color                            | RAL9005           |
| Colour Deviation (SDCM) | 3 sdcm            | Color 2                          | RAL9010           |
| Colour Temperature      | 4000K             | Led type                         | SMD               |
| Max. connected Load     | 3x3W              | Lumen Maintenance                | L80B10 bij 50.000 |
| Connected Voltage       | 220-240V          | Lumen/W                          | 135lm/W           |
| CRI                     | 90                | Luminous flux of luminaire       | 900lm             |
| Dim                     | No                | Material Housing                 | Aluminium         |
| Dimensions              | Ø42x1590          | Material Lens/Reflector/Diffusor | PMMA              |
| Energy Efficiency Class | D                 | Mounting Type                    | Suspension        |
| Forward Voltage         | 27V               | PF                               | 0,98              |
| Frequency               | 50-60Hz           | Protection Class                 | II                |
| IK                      | 07                | Suspension Length                | 1,5m              |
| Input current           | 350mA             | UGR                              | 16                |
|                         |                   | Weight                           | 4kg               |