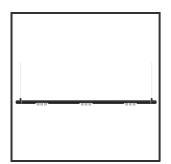

## MAMBA KUPS 150 PENDEL

| Beamangle               | 15°               | IP                               | IP33              |
|-------------------------|-------------------|----------------------------------|-------------------|
| CIE Flux Codes          | 92 98 100 100 100 | Color                            | RAL9005           |
| Colour Deviation (SDCM) | 3 sdcm            | Color 2                          | RAL9010           |
| Colour Temperature      | 4000K             | Led type                         | SMD               |
| Max. connected Load     | 3x3W              | Lumen Maintenance                | L80B10 bij 50.000 |
| Connected Voltage       | 220-240V          | Lumen/W                          | 135lm/W           |
| CRI                     | 90                | Luminous flux of luminaire       | 900lm             |
| Dim                     | Dali              | Material Housing                 | Aluminium         |
| Dimensions              | Ø42x1590          | Material Lens/Reflector/Diffusor | PMMA              |
| Energy Efficiency Class | D                 | Mounting Type                    | Suspension        |
| Forward Voltage         | 27V               | PF                               | 0,98              |
| Frequency               | 50-60Hz           | Protection Class                 | II                |
| IK                      | 07                | Suspension Length                | 1,5m              |
| Input current           | 350mA             | UGR                              | 16                |
|                         |                   | Weight                           | 4kg               |