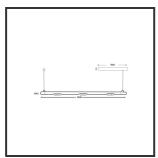

## MAMBA KUPS 150 PENDEL

| Beamangle               | 15°               | IP                               | IP33              |
|-------------------------|-------------------|----------------------------------|-------------------|
| CIE Flux Codes          | 92 98 100 100 100 | Color                            | RAL9005           |
| Colour Deviation (SDCM) | 3 sdcm            | Color 2                          | RAL9010           |
| Colour Temperature      | 4000K             | Led type                         | SMD               |
| Max. connected Load     | 3x3W              | Lumen Maintenance                | L80B10 bij 50.000 |
| Connected Voltage       | 220-240V          | Lumen/W                          | 135lm/W           |
| CRI                     | 90                | Luminous flux of luminaire       | 900lm             |
| Dim                     | Dali              | Material Housing                 | Aluminium         |
| Dimensions              | Ø42x1590          | Material Lens/Reflector/Diffusor | PMMA              |
| Energy Efficiency Class | D                 | Mounting Type                    | Suspension        |
| Forward Voltage         | 27V               | PF                               | 0,98              |
| Frequency               | 50-60Hz           | Protection Class                 | II                |
| IK                      | 07                | Suspension Length                | 1,5m              |
| Input current           | 350mA             | UGR                              | 16                |
|                         |                   | Weight                           | 4kg               |