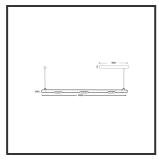

## **MAMBA** KUPS 150 PENDEL

| Beamangle               | 25°               | IP                               | IP33              |
|-------------------------|-------------------|----------------------------------|-------------------|
| CIE Flux Codes          | 92 98 100 100 100 | Color                            | RAL9005           |
| Colour Deviation (SDCM) | 3 sdcm            | Color 2                          | RAL9010           |
| Colour Temperature      | 4000K             | Led type                         | SMD               |
| Max. connected Load     | 3x3W              | Lumen Maintenance                | L80B10 bij 50.000 |
| Connected Voltage       | 220-240V          | Lumen/W                          | 135lm/W           |
| CRI                     | 90                | Luminous flux of luminaire       | 900lm             |
| Dim                     | Dali              | Material Housing                 | Aluminium         |
| Dimensions              | Ø42x1590          | Material Lens/Reflector/Diffusor | PMMA              |
| Energy Efficiency Class | D                 | Mounting Type                    | Suspension        |
| Forward Voltage         | 27V               | PF                               | 0,98              |
| Frequency               | 50-60Hz           | Protection Class                 | II                |
| IK                      | 07                | Suspension Length                | 1,5m              |
| Input current           | 350mA             | UGR                              | 16                |
|                         |                   | Weight                           | 4kg               |