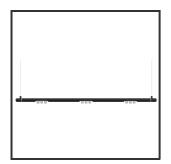

## MAMBA KUPS 150 PENDEL

| Beamangle               | 15°               | IP                               | IP33              |
|-------------------------|-------------------|----------------------------------|-------------------|
| CIE Flux Codes          | 92 98 100 100 100 | Color                            | RAL9005           |
| Colour Deviation (SDCM) | 3 sdcm            | Color 2                          | RAL9010           |
| Colour Temperature      | 4000K             | Led type                         | SMD               |
| Max. connected Load     | 3x3W              | Lumen Maintenance                | L80B10 bij 50.000 |
| Connected Voltage       | 220-240V          | Lumen/W                          | 135lm/W           |
| CRI                     | 90                | Luminous flux of luminaire       | 900lm             |
| Dim                     | Dali push         | Material Housing                 | Aluminium         |
| Dimensions              | Ø42x1590          | Material Lens/Reflector/Diffusor | PMMA              |
| Energy Efficiency Class | D                 | Mounting Type                    | Suspension        |
| Forward Voltage         | 27V               | PF                               | 0,98              |
| Frequency               | 50-60Hz           | Protection Class                 | II                |
| IK                      | 07                | Suspension Length                | 1,5m              |
| Input current           | 350mA             | UGR                              | 16                |
|                         |                   | Weight                           | 4kg               |