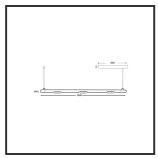

## MAMBA KUPS 150 PENDEL

| Beamangle               | 15°               | IP                               | IP33              |
|-------------------------|-------------------|----------------------------------|-------------------|
| CIE Flux Codes          | 92 98 100 100 100 | Color                            | RAL9005           |
| Colour Deviation (SDCM) | 3 sdcm            | Color 2                          | RAL9010           |
| Colour Temperature      | 4000K             | Led type                         | SMD               |
| Max. connected Load     | 3x3W              | Lumen Maintenance                | L80B10 bij 50.000 |
| Connected Voltage       | 220-240V          | Lumen/W                          | 135lm/W           |
| CRI                     | 90                | Luminous flux of luminaire       | 900lm             |
| Dim                     | Dali push         | Material Housing                 | Aluminium         |
| Dimensions              | Ø42x1590          | Material Lens/Reflector/Diffusor | PMMA              |
| Energy Efficiency Class | D                 | Mounting Type                    | Suspension        |
| Forward Voltage         | 27V               | PF                               | 0,98              |
| Frequency               | 50-60Hz           | Protection Class                 | II                |
| IK                      | 07                | Suspension Length                | 1,5m              |
| Input current           | 350mA             | UGR                              | 16                |
|                         |                   | Weight                           | 4kg               |