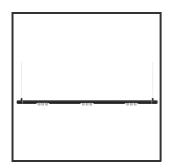

## MAMBA KUPS 150 PENDEL

| Beamangle               | 25°               | IP                               | IP33              |
|-------------------------|-------------------|----------------------------------|-------------------|
| CIE Flux Codes          | 92 98 100 100 100 | Color                            | RAL9005           |
| Colour Deviation (SDCM) | 3 sdcm            | Color 2                          | RAL9010           |
| Colour Temperature      | 4000K             | Led type                         | SMD               |
| Max. connected Load     | 3x3W              | Lumen Maintenance                | L80B10 bij 50.000 |
| Connected Voltage       | 220-240V          | Lumen/W                          | 135lm/W           |
| CRI                     | 90                | Luminous flux of luminaire       | 900lm             |
| Dim                     | Casambi           | Material Housing                 | Aluminium         |
| Dimensions              | Ø42x1590          | Material Lens/Reflector/Diffusor | PMMA              |
| Energy Efficiency Class | D                 | Mounting Type                    | Suspension        |
| Forward Voltage         | 27V               | PF                               | 0,98              |
| Frequency               | 50-60Hz           | Protection Class                 | II                |
| IK                      | 07                | Suspension Length                | 1,5m              |
| Input current           | 350mA             | UGR                              | 16                |
|                         |                   | Weight                           | 4kg               |