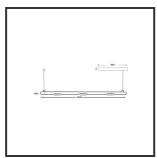

## MAMBA KUPS 150 PENDEL

| Beamangle               | 25°               | IP                               | IP33              |
|-------------------------|-------------------|----------------------------------|-------------------|
| CIE Flux Codes          | 92 98 100 100 100 | Color                            | RAL9005           |
| Colour Deviation (SDCM) | 3 sdcm            | Color 2                          | RAL9010           |
| Colour Temperature      | 4000K             | Led type                         | SMD               |
| Max. connected Load     | 3x3W              | Lumen Maintenance                | L80B10 bij 50.000 |
| Connected Voltage       | 220-240V          | Lumen/W                          | 135lm/W           |
| CRI                     | 90                | Luminous flux of luminaire       | 900lm             |
| Dim                     | Casambi           | Material Housing                 | Aluminium         |
| Dimensions              | Ø42x1590          | Material Lens/Reflector/Diffusor | PMMA              |
| Energy Efficiency Class | D                 | Mounting Type                    | Suspension        |
| Forward Voltage         | 27V               | PF                               | 0,98              |
| Frequency               | 50-60Hz           | Protection Class                 | II                |
| IK                      | 07                | Suspension Length                | 1,5m              |
| Input current           | 350mA             | UGR                              | 16                |
|                         |                   | Weight                           | 4kg               |