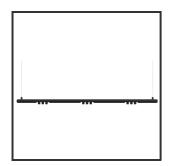

## MAMBA KUPS 150 PENDEL

| Beamangle               | 25°               | IP                               | IP33              |
|-------------------------|-------------------|----------------------------------|-------------------|
| CIE Flux Codes          | 92 98 100 100 100 | Color                            | RAL9010           |
| Colour Deviation (SDCM) | 3 sdcm            | Color 2                          | RAL9016           |
| Colour Temperature      | 2700K             | Led type                         | SMD               |
| Max. connected Load     | 3x3W              | Lumen Maintenance                | L80B10 bij 50.000 |
| Connected Voltage       | 220-240V          | Lumen/W                          | 135lm/W           |
| CRI                     | 90                | Luminous flux of luminaire       | 900lm             |
| Dim                     | Dali push         | Material Housing                 | Aluminium         |
| Dimensions              | Ø42x1590          | Material Lens/Reflector/Diffusor | PMMA              |
| Energy Efficiency Class | D                 | Mounting Type                    | Suspension        |
| Forward Voltage         | 27V               | PF                               | 0,98              |
| Frequency               | 50-60Hz           | Protection Class                 | II                |
| IK                      | 07                | Suspension Length                | 1,5m              |
| Input current           | 350mA             | UGR                              | 16                |
|                         |                   | Weight                           | 4kg               |