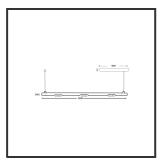

## MAMBA KUPS 150 PENDEL

| Beamangle               | 25°               | IP                               | IP33              |
|-------------------------|-------------------|----------------------------------|-------------------|
| CIE Flux Codes          | 92 98 100 100 100 | Color                            | RAL9010           |
| Colour Deviation (SDCM) | 3 sdcm            | Color 2                          | RAL9016           |
| Colour Temperature      | 2700K             | Led type                         | SMD               |
| Max. connected Load     | 3x3W              | Lumen Maintenance                | L80B10 bij 50.000 |
| Connected Voltage       | 220-240V          | Lumen/W                          | 135lm/W           |
| CRI                     | 90                | Luminous flux of luminaire       | 900lm             |
| Dim                     | Dali push         | Material Housing                 | Aluminium         |
| Dimensions              | Ø42x1590          | Material Lens/Reflector/Diffusor | PMMA              |
| Energy Efficiency Class | D                 | Mounting Type                    | Suspension        |
| Forward Voltage         | 27V               | PF                               | 0,98              |
| Frequency               | 50-60Hz           | Protection Class                 | II                |
| IK                      | 07                | Suspension Length                | 1,5m              |
| Input current           | 350mA             | UGR                              | 16                |
|                         |                   | Weight                           | 4kg               |