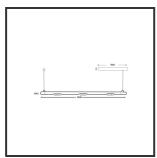

## MAMBA KUPS 150 PENDEL

| Beamangle               | 25°               | IP                               | IP33              |
|-------------------------|-------------------|----------------------------------|-------------------|
| CIE Flux Codes          | 92 98 100 100 100 | Color                            | RAL9010           |
| Colour Deviation (SDCM) | 3 sdcm            | Color 2                          | RAL9016           |
| Colour Temperature      | 2700K             | Led type                         | SMD               |
| Max. connected Load     | 3x3W              | Lumen Maintenance                | L80B10 bij 50.000 |
| Connected Voltage       | 220-240V          | Lumen/W                          | 135lm/W           |
| CRI                     | 90                | Luminous flux of luminaire       | 900lm             |
| Dim                     | Casambi           | Material Housing                 | Aluminium         |
| Dimensions              | Ø42x1590          | Material Lens/Reflector/Diffusor | PMMA              |
| Energy Efficiency Class | D                 | Mounting Type                    | Suspension        |
| Forward Voltage         | 27V               | PF                               | 0,98              |
| Frequency               | 50-60Hz           | Protection Class                 | II                |
| IK                      | 07                | Suspension Length                | 1,5m              |
| Input current           | 350mA             | UGR                              | 16                |
|                         |                   | Weight                           | 4kg               |