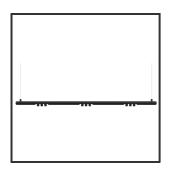

## MAMBA KUPS 150 PENDEL

| Beamangle               | 25°               | IP                               | IP33              |
|-------------------------|-------------------|----------------------------------|-------------------|
| CIE Flux Codes          | 92 98 100 100 100 | Color                            | RAL9010           |
| Colour Deviation (SDCM) | 3 sdcm            | Color 2                          | RAL9016           |
| Colour Temperature      | 3000K             | Led type                         | SMD               |
| Max. connected Load     | 3x3W              | Lumen Maintenance                | L80B10 bij 50.000 |
| Connected Voltage       | 220-240V          | Lumen/W                          | 135lm/W           |
| CRI                     | 90                | Luminous flux of luminaire       | 900lm             |
| Dim                     | Casambi           | Material Housing                 | Aluminium         |
| Dimensions              | Ø42x1590          | Material Lens/Reflector/Diffusor | PMMA              |
| Energy Efficiency Class | D                 | Mounting Type                    | Suspension        |
| Forward Voltage         | 27V               | PF                               | 0,98              |
| Frequency               | 50-60Hz           | Protection Class                 | II                |
| IK                      | 07                | Suspension Length                | 1,5m              |
| Input current           | 350mA             | UGR                              | 16                |
|                         |                   | Weight                           | 4kg               |