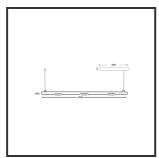

## MAMBA KUPS 150 PENDEL

| Beamangle               | 45°               | IP                               | IP33              |
|-------------------------|-------------------|----------------------------------|-------------------|
| CIE Flux Codes          | 92 98 100 100 100 | Color                            | RAL9010           |
| Colour Deviation (SDCM) | 3 sdcm            | Color 2                          | RAL9016           |
| Colour Temperature      | 3000K             | Led type                         | SMD               |
| Max. connected Load     | 3x3W              | Lumen Maintenance                | L80B10 bij 50.000 |
| Connected Voltage       | 220-240V          | Lumen/W                          | 135lm/W           |
| CRI                     | 90                | Luminous flux of luminaire       | 900lm             |
| Dim                     | Casambi           | Material Housing                 | Aluminium         |
| Dimensions              | Ø42x1590          | Material Lens/Reflector/Diffusor | PMMA              |
| Energy Efficiency Class | D                 | Mounting Type                    | Suspension        |
| Forward Voltage         | 27V               | PF                               | 0,98              |
| Frequency               | 50-60Hz           | Protection Class                 | II                |
| IK                      | 07                | Suspension Length                | 1,5m              |
| Input current           | 350mA             | UGR                              | 16                |
|                         |                   | Weight                           | 4kg               |