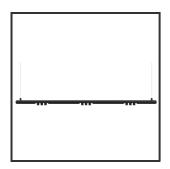

## **Product Description**

The Mamba also combines the most Lednlux recognizable roundings found elsewhere within our range. Together with a subtle look and straightforwardness. A clever piece of design work that is best expressed as a statement piece in the midst of everyone's interior. What the mamba is mainly about are the modular magnetic coupling modules implemented in each component. By combining this with a 48V system and the latest LED technologies, we were able to keep the power supply so low that a slim design did not present any development problems. Due to the dynamics between the magnetic coupling modules, all components can be rotated 360° around its axis as well as individually rotated 180° horizontally, allowing the end to become the beginning. Configuring a mamba fixture is done entirely and only at your request. From a sleek fixture above your dining table to a composition that results in virtually endless combination possibilities.