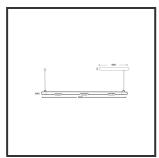

## **MAMBA** KUPS 150 PENDEL

| 25°               | IP                                                                             | IP33                                                                                                                                                                                                                                                                                                                                                                                                                                                                                                       |
|-------------------|--------------------------------------------------------------------------------|------------------------------------------------------------------------------------------------------------------------------------------------------------------------------------------------------------------------------------------------------------------------------------------------------------------------------------------------------------------------------------------------------------------------------------------------------------------------------------------------------------|
| 92 98 100 100 100 | Color                                                                          | RAL9010                                                                                                                                                                                                                                                                                                                                                                                                                                                                                                    |
| 3 sdcm            | Color 2                                                                        | RAL9016                                                                                                                                                                                                                                                                                                                                                                                                                                                                                                    |
| 4000K             | Led type                                                                       | SMD                                                                                                                                                                                                                                                                                                                                                                                                                                                                                                        |
| 3x3W              | Lumen Maintenance                                                              | L80B10 bij 50.000                                                                                                                                                                                                                                                                                                                                                                                                                                                                                          |
| 220-240V          | Lumen/W                                                                        | 135lm/W                                                                                                                                                                                                                                                                                                                                                                                                                                                                                                    |
| 90                | Luminous flux of luminaire                                                     | 900lm                                                                                                                                                                                                                                                                                                                                                                                                                                                                                                      |
| Dali              | Material Housing                                                               | Aluminium                                                                                                                                                                                                                                                                                                                                                                                                                                                                                                  |
| Ø42x1590          | Material Lens/Reflector/Diffusor                                               | PMMA                                                                                                                                                                                                                                                                                                                                                                                                                                                                                                       |
| D                 | Mounting Type                                                                  | Suspension                                                                                                                                                                                                                                                                                                                                                                                                                                                                                                 |
| 27V               | PF                                                                             | 0,98                                                                                                                                                                                                                                                                                                                                                                                                                                                                                                       |
| 50-60Hz           | Protection Class                                                               | II                                                                                                                                                                                                                                                                                                                                                                                                                                                                                                         |
| 07                | Suspension Length                                                              | 1,5m                                                                                                                                                                                                                                                                                                                                                                                                                                                                                                       |
| 350mA             | UGR                                                                            | 16                                                                                                                                                                                                                                                                                                                                                                                                                                                                                                         |
|                   | Weight                                                                         | 4kg                                                                                                                                                                                                                                                                                                                                                                                                                                                                                                        |
|                   | 92 98 100 100 100 3 sdcm 4000K 3x3W 220-240V 90 Dali Ø42x1590 D 27V 50-60Hz 07 | 92 98 100 100 100         Color           3 sdcm         Color 2           4000K         Led type           3x3W         Lumen Maintenance           220-240V         Lumen/W           90         Luminous flux of luminaire           Dali         Material Housing           Ø42x1590         Material Lens/Reflector/Diffusor           D         Mounting Type           27V         PF           50-60Hz         Protection Class           07         Suspension Length           350mA         UGR |