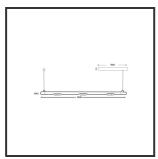

## **MAMBA** KUPS 150 PENDEL

| Beamangle               | 45°               | IP                               | IP33              |
|-------------------------|-------------------|----------------------------------|-------------------|
| CIE Flux Codes          | 92 98 100 100 100 | Color                            | RAL9010           |
| Colour Deviation (SDCM) | 3 sdcm            | Color 2                          | RAL9016           |
| Colour Temperature      | 4000K             | Led type                         | SMD               |
| Max. connected Load     | 3x3W              | Lumen Maintenance                | L80B10 bij 50.000 |
| Connected Voltage       | 220-240V          | Lumen/W                          | 135lm/W           |
| CRI                     | 90                | Luminous flux of luminaire       | 900lm             |
| Dim                     | Dali push         | Material Housing                 | Aluminium         |
| Dimensions              | Ø42x1590          | Material Lens/Reflector/Diffusor | PMMA              |
| Energy Efficiency Class | D                 | Mounting Type                    | Suspension        |
| Forward Voltage         | 27V               | PF                               | 0,98              |
| Frequency               | 50-60Hz           | Protection Class                 | II                |
| IK                      | 07                | Suspension Length                | 1,5m              |
| Input current           | 350mA             | UGR                              | 16                |
|                         |                   | Weight                           | 4kg               |