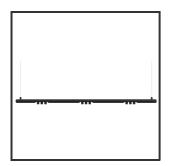

## **MAMBA** KUPS 150 PENDEL

| Beamangle               | 45°               | IP                               | IP33              |
|-------------------------|-------------------|----------------------------------|-------------------|
| CIE Flux Codes          | 92 98 100 100 100 | Color                            | RAL9010           |
| Colour Deviation (SDCM) | 3 sdcm            | Color 2                          | RAL9016           |
| Colour Temperature      | 4000K             | Led type                         | SMD               |
| Max. connected Load     | 3x3W              | Lumen Maintenance                | L80B10 bij 50.000 |
| Connected Voltage       | 220-240V          | Lumen/W                          | 135lm/W           |
| CRI                     | 90                | Luminous flux of luminaire       | 900lm             |
| Dim                     | Dali push         | Material Housing                 | Aluminium         |
| Dimensions              | Ø42x1590          | Material Lens/Reflector/Diffusor | PMMA              |
| Energy Efficiency Class | D                 | Mounting Type                    | Suspension        |
| Forward Voltage         | 27V               | PF                               | 0,98              |
| Frequency               | 50-60Hz           | Protection Class                 | II                |
| IK                      | 07                | Suspension Length                | 1,5m              |
| Input current           | 350mA             | UGR                              | 16                |
|                         |                   | Weight                           | 4kg               |