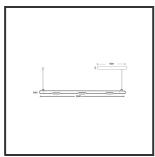

## MAMBA KUPS 150 PENDEL

| Beamangle               | 45°               | IP                               | IP33              |
|-------------------------|-------------------|----------------------------------|-------------------|
| CIE Flux Codes          | 92 98 100 100 100 | Color                            | RAL9010           |
| Colour Deviation (SDCM) | 3 sdcm            | Color 2                          | RAL9016           |
| Colour Temperature      | 4000K             | Led type                         | SMD               |
| Max. connected Load     | 3x3W              | Lumen Maintenance                | L80B10 bij 50.000 |
| Connected Voltage       | 220-240V          | Lumen/W                          | 135lm/W           |
| CRI                     | 90                | Luminous flux of luminaire       | 900lm             |
| Dim                     | Casambi           | Material Housing                 | Aluminium         |
| Dimensions              | Ø42x1590          | Material Lens/Reflector/Diffusor | PMMA              |
| Energy Efficiency Class | D                 | Mounting Type                    | Suspension        |
| Forward Voltage         | 27V               | PF                               | 0,98              |
| Frequency               | 50-60Hz           | Protection Class                 | II                |
| IK                      | 07                | Suspension Length                | 1,5m              |
| Input current           | 350mA             | UGR                              | 16                |
|                         |                   | Weight                           | 4kg               |