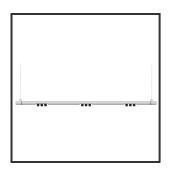

## **MAMBA** KUPS 150 PENDEL

| Beamangle               | 25°               | IP                               | IP33              |
|-------------------------|-------------------|----------------------------------|-------------------|
| CIE Flux Codes          | 92 98 100 100 100 | Color                            | RAL9010           |
| Colour Deviation (SDCM) | 3 sdcm            | Color 2                          | RAL9005           |
| Colour Temperature      | 2700K             | Led type                         | SMD               |
| Max. connected Load     | 3x3W              | Lumen Maintenance                | L80B10 bij 50.000 |
| Connected Voltage       | 220-240V          | Lumen/W                          | 135lm/W           |
| CRI                     | 90                | Luminous flux of luminaire       | 900lm             |
| Dim                     | No                | Material Housing                 | Aluminium         |
| Dimensions              | Ø42x1590          | Material Lens/Reflector/Diffusor | PMMA              |
| Energy Efficiency Class | D                 | Mounting Type                    | Suspension        |
| Forward Voltage         | 27V               | PF                               | 0,98              |
| Frequency               | 50-60Hz           | Protection Class                 | II                |
| IK                      | 07                | Suspension Length                | 1,5m              |
| Input current           | 350mA             | UGR                              | 16                |
|                         |                   | Weight                           | 4kg               |