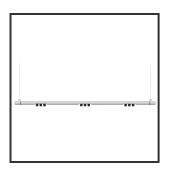

## **MAMBA** KUPS 150 PENDEL

| 45°               | IP                                                                           | IP33                                                                                                                                                                                                                                                                                                                                                                                                                                                                                                     |
|-------------------|------------------------------------------------------------------------------|----------------------------------------------------------------------------------------------------------------------------------------------------------------------------------------------------------------------------------------------------------------------------------------------------------------------------------------------------------------------------------------------------------------------------------------------------------------------------------------------------------|
| 92 98 100 100 100 | Color                                                                        | RAL9010                                                                                                                                                                                                                                                                                                                                                                                                                                                                                                  |
| 3 sdcm            | Color 2                                                                      | RAL9005                                                                                                                                                                                                                                                                                                                                                                                                                                                                                                  |
| 2700K             | Led type                                                                     | SMD                                                                                                                                                                                                                                                                                                                                                                                                                                                                                                      |
| 3x3W              | Lumen Maintenance                                                            | L80B10 bij 50.000                                                                                                                                                                                                                                                                                                                                                                                                                                                                                        |
| 220-240V          | Lumen/W                                                                      | 135lm/W                                                                                                                                                                                                                                                                                                                                                                                                                                                                                                  |
| 90                | Luminous flux of luminaire                                                   | 900lm                                                                                                                                                                                                                                                                                                                                                                                                                                                                                                    |
| No                | Material Housing                                                             | Aluminium                                                                                                                                                                                                                                                                                                                                                                                                                                                                                                |
| Ø42x1590          | Material Lens/Reflector/Diffusor                                             | PMMA                                                                                                                                                                                                                                                                                                                                                                                                                                                                                                     |
| D                 | Mounting Type                                                                | Suspension                                                                                                                                                                                                                                                                                                                                                                                                                                                                                               |
| 27V               | PF                                                                           | 0,98                                                                                                                                                                                                                                                                                                                                                                                                                                                                                                     |
| 50-60Hz           | Protection Class                                                             | II                                                                                                                                                                                                                                                                                                                                                                                                                                                                                                       |
| 07                | Suspension Length                                                            | 1,5m                                                                                                                                                                                                                                                                                                                                                                                                                                                                                                     |
| 350mA             | UGR                                                                          | 16                                                                                                                                                                                                                                                                                                                                                                                                                                                                                                       |
|                   | Weight                                                                       | 4kg                                                                                                                                                                                                                                                                                                                                                                                                                                                                                                      |
|                   | 92 98 100 100 100 3 sdcm 2700K 3x3W 220-240V 90 No Ø42x1590 D 27V 50-60Hz 07 | 92 98 100 100 100         Color           3 sdcm         Color 2           2700K         Led type           3x3W         Lumen Maintenance           220-240V         Lumen/W           90         Luminous flux of luminaire           No         Material Housing           Ø42x1590         Material Lens/Reflector/Diffusor           D         Mounting Type           27V         PF           50-60Hz         Protection Class           07         Suspension Length           350mA         UGR |