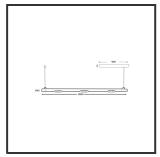

## **MAMBA** KUPS 150 PENDEL

| 45°               | IP                                                                           | IP33                                                                                                                                                                                                                                                                                                                                                                                                                                                                                                     |
|-------------------|------------------------------------------------------------------------------|----------------------------------------------------------------------------------------------------------------------------------------------------------------------------------------------------------------------------------------------------------------------------------------------------------------------------------------------------------------------------------------------------------------------------------------------------------------------------------------------------------|
| 92 98 100 100 100 | Color                                                                        | RAL9010                                                                                                                                                                                                                                                                                                                                                                                                                                                                                                  |
| 3 sdcm            | Color 2                                                                      | RAL9005                                                                                                                                                                                                                                                                                                                                                                                                                                                                                                  |
| 2700K             | Led type                                                                     | SMD                                                                                                                                                                                                                                                                                                                                                                                                                                                                                                      |
| 3x3W              | Lumen Maintenance                                                            | L80B10 bij 50.000                                                                                                                                                                                                                                                                                                                                                                                                                                                                                        |
| 220-240V          | Lumen/W                                                                      | 135lm/W                                                                                                                                                                                                                                                                                                                                                                                                                                                                                                  |
| 90                | Luminous flux of luminaire                                                   | 900lm                                                                                                                                                                                                                                                                                                                                                                                                                                                                                                    |
| No                | Material Housing                                                             | Aluminium                                                                                                                                                                                                                                                                                                                                                                                                                                                                                                |
| Ø42x1590          | Material Lens/Reflector/Diffusor                                             | PMMA                                                                                                                                                                                                                                                                                                                                                                                                                                                                                                     |
| D                 | Mounting Type                                                                | Suspension                                                                                                                                                                                                                                                                                                                                                                                                                                                                                               |
| 27V               | PF                                                                           | 0,98                                                                                                                                                                                                                                                                                                                                                                                                                                                                                                     |
| 50-60Hz           | Protection Class                                                             | II                                                                                                                                                                                                                                                                                                                                                                                                                                                                                                       |
| 07                | Suspension Length                                                            | 1,5m                                                                                                                                                                                                                                                                                                                                                                                                                                                                                                     |
| 350mA             | UGR                                                                          | 16                                                                                                                                                                                                                                                                                                                                                                                                                                                                                                       |
|                   | Weight                                                                       | 4kg                                                                                                                                                                                                                                                                                                                                                                                                                                                                                                      |
|                   | 92 98 100 100 100 3 sdcm 2700K 3x3W 220-240V 90 No Ø42x1590 D 27V 50-60Hz 07 | 92 98 100 100 100         Color           3 sdcm         Color 2           2700K         Led type           3x3W         Lumen Maintenance           220-240V         Lumen/W           90         Luminous flux of luminaire           No         Material Housing           Ø42x1590         Material Lens/Reflector/Diffusor           D         Mounting Type           27V         PF           50-60Hz         Protection Class           07         Suspension Length           350mA         UGR |