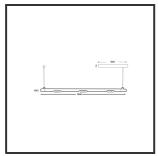

## MAMBA KUPS 150 PENDEL

| Beamangle               | 15°               | IP                               | IP33              |
|-------------------------|-------------------|----------------------------------|-------------------|
| CIE Flux Codes          | 92 98 100 100 100 | Color                            | RAL9010           |
| Colour Deviation (SDCM) | 3 sdcm            | Color 2                          | RAL9005           |
| Colour Temperature      | 2700K             | Led type                         | SMD               |
| Max. connected Load     | 3x3W              | Lumen Maintenance                | L80B10 bij 50.000 |
| Connected Voltage       | 220-240V          | Lumen/W                          | 135lm/W           |
| CRI                     | 90                | Luminous flux of luminaire       | 900lm             |
| Dim                     | Dali push         | Material Housing                 | Aluminium         |
| Dimensions              | Ø42x1590          | Material Lens/Reflector/Diffusor | PMMA              |
| Energy Efficiency Class | D                 | Mounting Type                    | Suspension        |
| Forward Voltage         | 27V               | PF                               | 0,98              |
| Frequency               | 50-60Hz           | Protection Class                 | II                |
| IK                      | 07                | Suspension Length                | 1,5m              |
| Input current           | 350mA             | UGR                              | 16                |
|                         |                   | Weight                           | 4kg               |