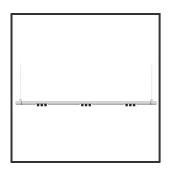

## MAMBA KUPS 150 PENDEL

| Beamangle               | 15°               | IP                               | IP33              |
|-------------------------|-------------------|----------------------------------|-------------------|
| CIE Flux Codes          | 92 98 100 100 100 | Color                            | RAL9010           |
| Colour Deviation (SDCM) | 3 sdcm            | Color 2                          | RAL9005           |
| Colour Temperature      | 2700K             | Led type                         | SMD               |
| Max. connected Load     | 3x3W              | Lumen Maintenance                | L80B10 bij 50.000 |
| Connected Voltage       | 220-240V          | Lumen/W                          | 135lm/W           |
| CRI                     | 90                | Luminous flux of luminaire       | 900lm             |
| Dim                     | Dali push         | Material Housing                 | Aluminium         |
| Dimensions              | Ø42x1590          | Material Lens/Reflector/Diffusor | PMMA              |
| Energy Efficiency Class | D                 | Mounting Type                    | Suspension        |
| Forward Voltage         | 27V               | PF                               | 0,98              |
| Frequency               | 50-60Hz           | Protection Class                 | II                |
| IK                      | 07                | Suspension Length                | 1,5m              |
| Input current           | 350mA             | UGR                              | 16                |
|                         |                   | Weight                           | 4kg               |