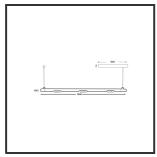

## MAMBA KUPS 150 PENDEL

| Beamangle               | 25°               | IP                               | IP33              |
|-------------------------|-------------------|----------------------------------|-------------------|
| CIE Flux Codes          | 92 98 100 100 100 | Color                            | RAL9010           |
| Colour Deviation (SDCM) | 3 sdcm            | Color 2                          | RAL9005           |
| Colour Temperature      | 2700K             | Led type                         | SMD               |
| Max. connected Load     | 3x3W              | Lumen Maintenance                | L80B10 bij 50.000 |
| Connected Voltage       | 220-240V          | Lumen/W                          | 135lm/W           |
| CRI                     | 90                | Luminous flux of luminaire       | 900lm             |
| Dim                     | Casambi           | Material Housing                 | Aluminium         |
| Dimensions              | Ø42x1590          | Material Lens/Reflector/Diffusor | PMMA              |
| Energy Efficiency Class | D                 | Mounting Type                    | Suspension        |
| Forward Voltage         | 27V               | PF                               | 0,98              |
| Frequency               | 50-60Hz           | Protection Class                 | II                |
| IK                      | 07                | Suspension Length                | 1,5m              |
| Input current           | 350mA             | UGR                              | 16                |
|                         |                   | Weight                           | 4kg               |