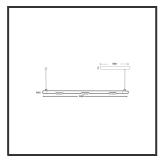

## MAMBA KUPS 150 PENDEL

| Beamangle               | 15°               | IP                               | IP33              |
|-------------------------|-------------------|----------------------------------|-------------------|
| CIE Flux Codes          | 92 98 100 100 100 | Color                            | RAL9010           |
| Colour Deviation (SDCM) | 3 sdcm            | Color 2                          | RAL9005           |
| Colour Temperature      | 3000K             | Led type                         | SMD               |
| Max. connected Load     | 3x3W              | Lumen Maintenance                | L80B10 bij 50.000 |
| Connected Voltage       | 220-240V          | Lumen/W                          | 135lm/W           |
| CRI                     | 90                | Luminous flux of luminaire       | 900lm             |
| Dim                     | Dali              | Material Housing                 | Aluminium         |
| Dimensions              | Ø42x1590          | Material Lens/Reflector/Diffusor | PMMA              |
| Energy Efficiency Class | D                 | Mounting Type                    | Suspension        |
| Forward Voltage         | 27V               | PF                               | 0,98              |
| Frequency               | 50-60Hz           | Protection Class                 | II                |
| IK                      | 07                | Suspension Length                | 1,5m              |
| Input current           | 350mA             | UGR                              | 16                |
|                         |                   | Weight                           | 4kg               |