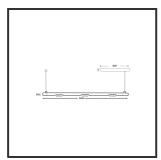

## MAMBA KUPS 150 PENDEL

| Beamangle               | 25°               | IP                               | IP33              |
|-------------------------|-------------------|----------------------------------|-------------------|
| CIE Flux Codes          | 92 98 100 100 100 | Color                            | RAL9010           |
| Colour Deviation (SDCM) | 3 sdcm            | Color 2                          | RAL9005           |
| Colour Temperature      | 3000K             | Led type                         | SMD               |
| Max. connected Load     | 3x3W              | Lumen Maintenance                | L80B10 bij 50.000 |
| Connected Voltage       | 220-240V          | Lumen/W                          | 135lm/W           |
| CRI                     | 90                | Luminous flux of luminaire       | 900lm             |
| Dim                     | Dali              | Material Housing                 | Aluminium         |
| Dimensions              | Ø42x1590          | Material Lens/Reflector/Diffusor | PMMA              |
| Energy Efficiency Class | D                 | Mounting Type                    | Suspension        |
| Forward Voltage         | 27V               | PF                               | 0,98              |
| Frequency               | 50-60Hz           | Protection Class                 | II                |
| IK                      | 07                | Suspension Length                | 1,5m              |
| Input current           | 350mA             | UGR                              | 16                |
|                         |                   | Weight                           | 4kg               |