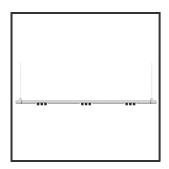

## MAMBA KUPS 150 PENDEL

| Beamangle               | 25°               | IP                               | IP33              |
|-------------------------|-------------------|----------------------------------|-------------------|
| CIE Flux Codes          | 92 98 100 100 100 | Color                            | RAL9010           |
| Colour Deviation (SDCM) | 3 sdcm            | Color 2                          | RAL9005           |
| Colour Temperature      | 3000K             | Led type                         | SMD               |
| Max. connected Load     | 3x3W              | Lumen Maintenance                | L80B10 bij 50.000 |
| Connected Voltage       | 220-240V          | Lumen/W                          | 135lm/W           |
| CRI                     | 90                | Luminous flux of luminaire       | 900lm             |
| Dim                     | Dali              | Material Housing                 | Aluminium         |
| Dimensions              | Ø42x1590          | Material Lens/Reflector/Diffusor | PMMA              |
| Energy Efficiency Class | D                 | Mounting Type                    | Suspension        |
| Forward Voltage         | 27V               | PF                               | 0,98              |
| Frequency               | 50-60Hz           | Protection Class                 | II                |
| IK                      | 07                | Suspension Length                | 1,5m              |
| Input current           | 350mA             | UGR                              | 16                |
|                         |                   | Weight                           | 4kg               |