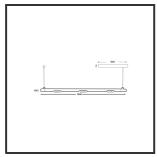

## MAMBA KUPS 150 PENDEL

| Beamangle               | 45°               | IP                               | IP33              |
|-------------------------|-------------------|----------------------------------|-------------------|
| CIE Flux Codes          | 92 98 100 100 100 | Color                            | RAL9010           |
| Colour Deviation (SDCM) | 3 sdcm            | Color 2                          | RAL9005           |
| Colour Temperature      | 3000K             | Led type                         | SMD               |
| Max. connected Load     | 3x3W              | Lumen Maintenance                | L80B10 bij 50.000 |
| Connected Voltage       | 220-240V          | Lumen/W                          | 135lm/W           |
| CRI                     | 90                | Luminous flux of luminaire       | 900lm             |
| Dim                     | Dali push         | Material Housing                 | Aluminium         |
| Dimensions              | Ø42x1590          | Material Lens/Reflector/Diffusor | PMMA              |
| Energy Efficiency Class | D                 | Mounting Type                    | Suspension        |
| Forward Voltage         | 27V               | PF                               | 0,98              |
| Frequency               | 50-60Hz           | Protection Class                 | II                |
| IK                      | 07                | Suspension Length                | 1,5m              |
| Input current           | 350mA             | UGR                              | 16                |
|                         |                   | Weight                           | 4kg               |