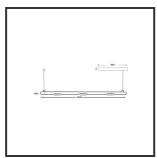

## MAMBA KUPS 150 PENDEL

| Beamangle               | 45°               | IP                               | IP33              |
|-------------------------|-------------------|----------------------------------|-------------------|
| CIE Flux Codes          | 92 98 100 100 100 | Color                            | RAL9010           |
| Colour Deviation (SDCM) | 3 sdcm            | Color 2                          | RAL9005           |
| Colour Temperature      | 3000K             | Led type                         | SMD               |
| Max. connected Load     | 3x3W              | Lumen Maintenance                | L80B10 bij 50.000 |
| Connected Voltage       | 220-240V          | Lumen/W                          | 135lm/W           |
| CRI                     | 90                | Luminous flux of luminaire       | 900lm             |
| Dim                     | Casambi           | Material Housing                 | Aluminium         |
| Dimensions              | Ø42x1590          | Material Lens/Reflector/Diffusor | PMMA              |
| Energy Efficiency Class | D                 | Mounting Type                    | Suspension        |
| Forward Voltage         | 27V               | PF                               | 0,98              |
| Frequency               | 50-60Hz           | Protection Class                 | II                |
| IK                      | 07                | Suspension Length                | 1,5m              |
| Input current           | 350mA             | UGR                              | 16                |
|                         |                   | Weight                           | 4kg               |