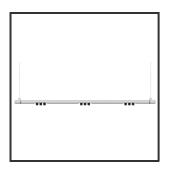

## MAMBA KUPS 150 PENDEL

| Beamangle               | 45°               | IP                               | IP33              |
|-------------------------|-------------------|----------------------------------|-------------------|
| CIE Flux Codes          | 92 98 100 100 100 | Color                            | RAL9010           |
| Colour Deviation (SDCM) | 3 sdcm            | Color 2                          | RAL9005           |
| Colour Temperature      | 3000K             | Led type                         | SMD               |
| Max. connected Load     | 3x3W              | Lumen Maintenance                | L80B10 bij 50.000 |
| Connected Voltage       | 220-240V          | Lumen/W                          | 135lm/W           |
| CRI                     | 90                | Luminous flux of luminaire       | 900lm             |
| Dim                     | Casambi           | Material Housing                 | Aluminium         |
| Dimensions              | Ø42x1590          | Material Lens/Reflector/Diffusor | PMMA              |
| Energy Efficiency Class | D                 | Mounting Type                    | Suspension        |
| Forward Voltage         | 27V               | PF                               | 0,98              |
| Frequency               | 50-60Hz           | Protection Class                 | II                |
| IK                      | 07                | Suspension Length                | 1,5m              |
| Input current           | 350mA             | UGR                              | 16                |
|                         |                   | Weight                           | 4kg               |